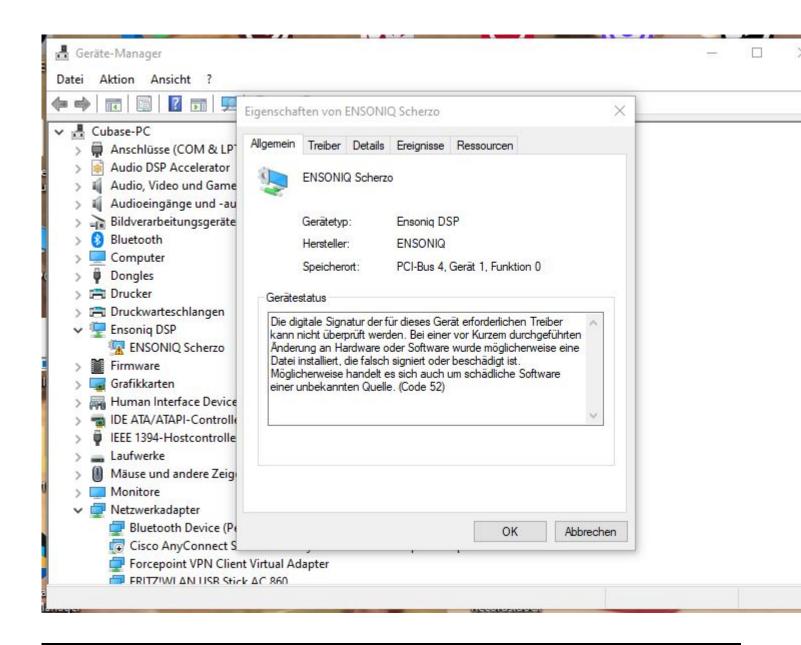

Subject: Re: ASIO DRIVER current status?
Posted by danielcornelius on Sun, 08 Oct 2023 07:53:16 GMT

View Forum Message <> Reply to Message

Hi Mike,

sorry for delay!

I get this Information under Propertis from the Manager.

"The digital signature of the drivers required for this device cannot be verified. A recent hardware or software change may have installed a file that is incorrectly signed or corrupted. It may also be malicious software from an unknown source. (Code 52)"

Hope thats helps?

Best regards Dan