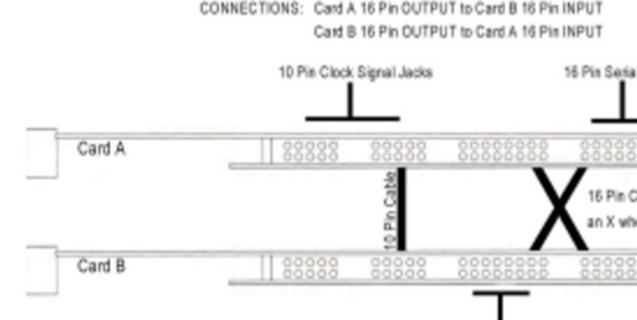

## Q. How can I connect two EDS-1000 cards together? A. You need 3 ribbon cables to connect the cards:

Two 16pin ribbon cables

One 10pin ribbon cables

 Try to do your ribbon cable connections before you inse computer.

It may be easier to see and work with the small pins and • The EDS cards must be in adjacent slots.

Be sure to leave 1 vacant slot between the video card a possible).

• The MEC or 442 should be connected to EDS-1000 A (Or system)

Fig. 3 and 4 will easily show where the cable connections should system.

16 Pin Serial Bus Output Jack

Fig 6- Dual EDS-1000 connections

My EDS cards are hooked together with homemade ribbon cables. I took old IDE hard drive ribbon cables and cut them with a small hacksaw blade so that they would fit. Worked fine.