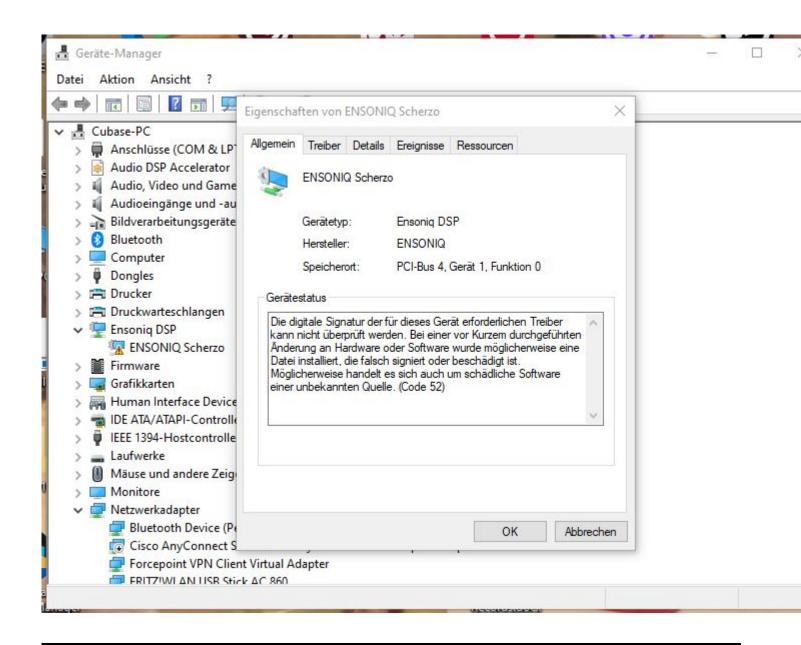

Subject: Re: ASIO DRIVER current status? Posted by danielcornelius on Sun, 08 Oct 2023 07:53:16 GMT

View Forum Message <> Reply to Message

Hi Mike,

sorry for delay!

I get this Information under Propertis from the Manager.

"The digital signature of the drivers required for this device cannot be verified. A recent hardware or software change may have installed a file that is incorrectly signed or corrupted. It may also be malicious software from an unknown source. (Code 52)"