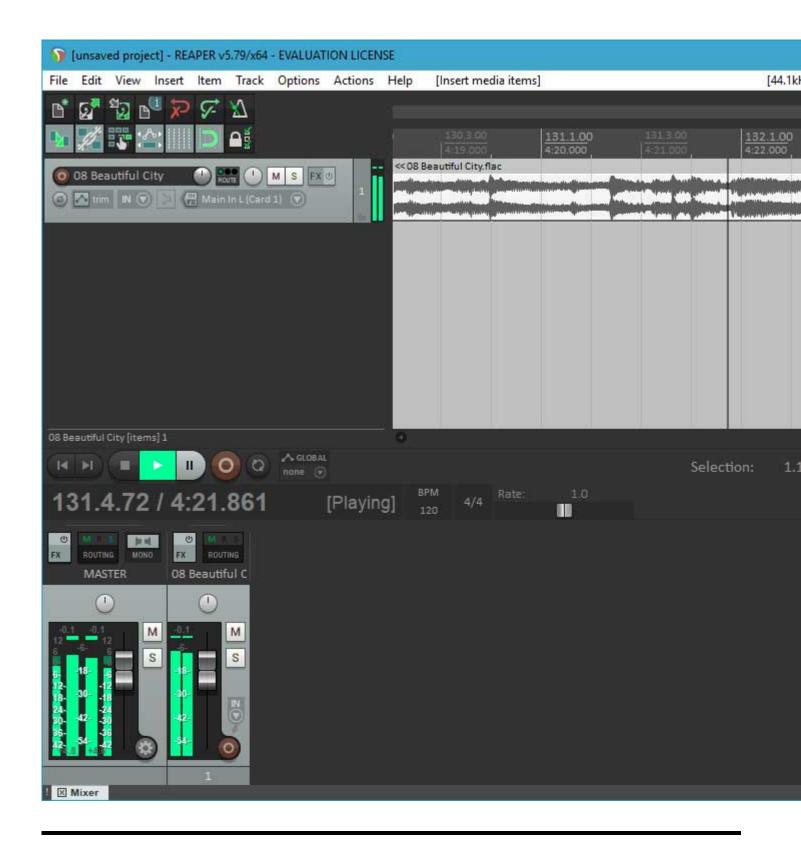

Lately, I've been working hard on getting a 64 bit version running. I have a lot of testing to do, and there is an issue I want to fix in the scherzo design that works but should be better, but....

I got Reaper x64 to play back audio from the PARIS ASIO today.

## 2) first-playback.jpg, downloaded 4638 times