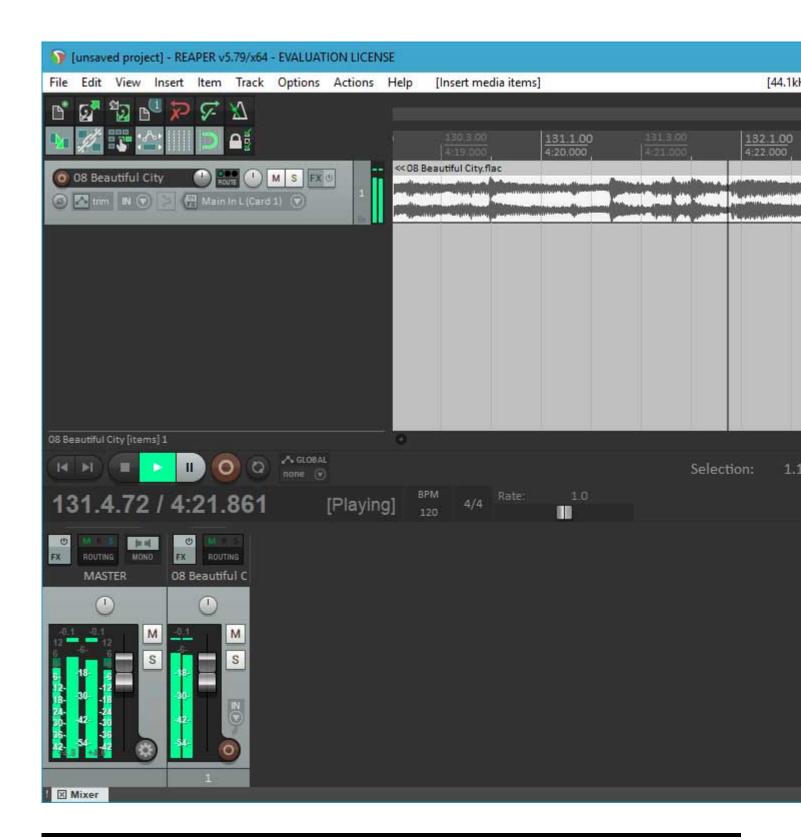

Lately, I've been working hard on getting a 64 bit version running. I have a lot of testing to do, and there is an issue I want to fix in the scherzo design that works but should be better, but....

I got Reaper x64 to play back audio from the PARIS ASIO today.

Too cool!

## File Attachments

1) first-64-bit-run.jpg, downloaded 4604 times

2) first-playback.jpg, downloaded 4902 times