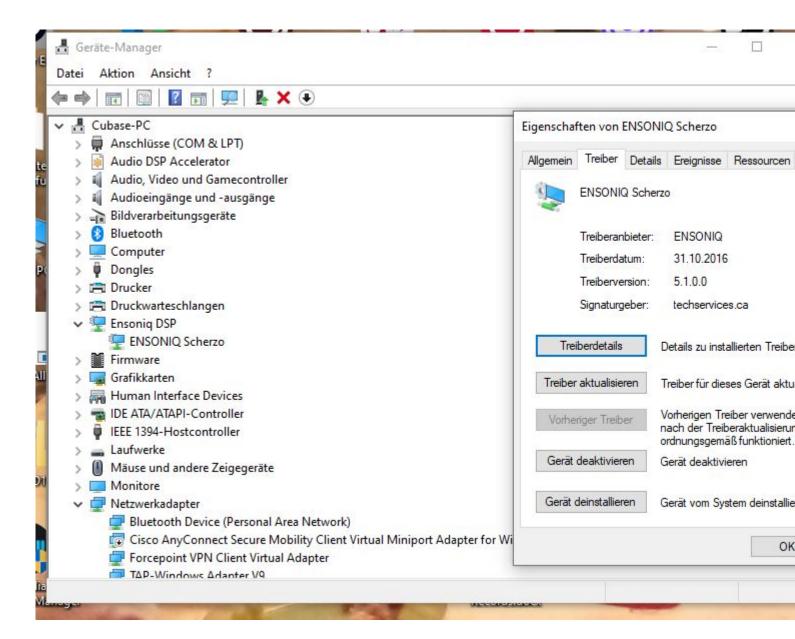

But Paris 2.1 don't start after booting the Paris Mec Hardware right (the computer froze often ) and the Paris asio driver do not appear in Cubase 12.

Whats going wrong with me here?

Is my driver Version to old? You told me that you've worked till 2019 on a new driver. But the Date and Number of both Version are the same? See my picture an yours, Driver 5.1.0.0 and Date 2016 10 31, from device manager?