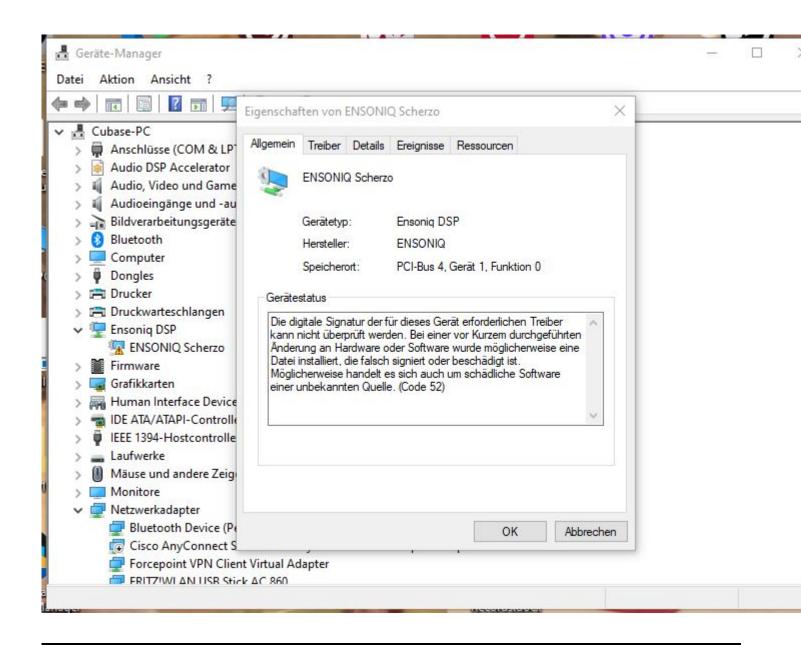

Subject: Re: ASIO DRIVER current status?
Posted by danielcornelius on Sun, 08 Oct 2023 07:53:16 GMT
View Forum Message <> Reply to Message

Hi Mike,

sorry for delay!

I get this Information under Propertis from the Manager.

"The digital signature of the drivers required for this device cannot be verified. A recent hardware or software change may have installed a file that is incorrectly signed or corrupted. It may also be malicious software from an unknown source. (Code 52)"

Hope thats helps?

Best regards Dan