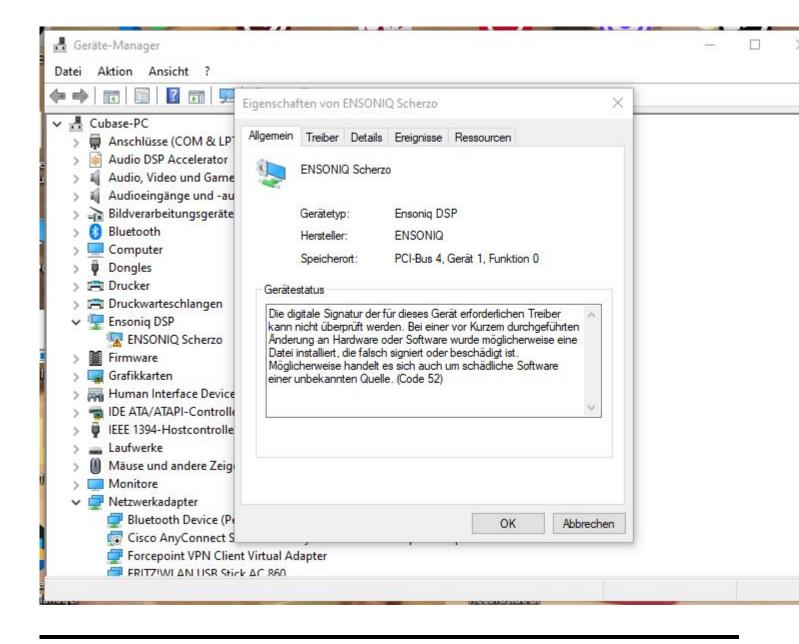

## Subject: Re: ASIO DRIVER current status ? Posted by danielcornelius on Sun, 08 Oct 2023 07:53:16 GMT View Forum Message <> Reply to Message

Hi Mike,

sorry for delay ! I get this Information under Propertis from the Manager.

"The digital signature of the drivers required for this device cannot be verified. A recent hardware or software change may have installed a file that is incorrectly signed or corrupted. It may also be malicious software from an unknown source. (Code 52)"

Hope thats helps ?

Best regards Dan

File Attachments
1) Ensonig\_issue.JPG, downloaded 6023 times