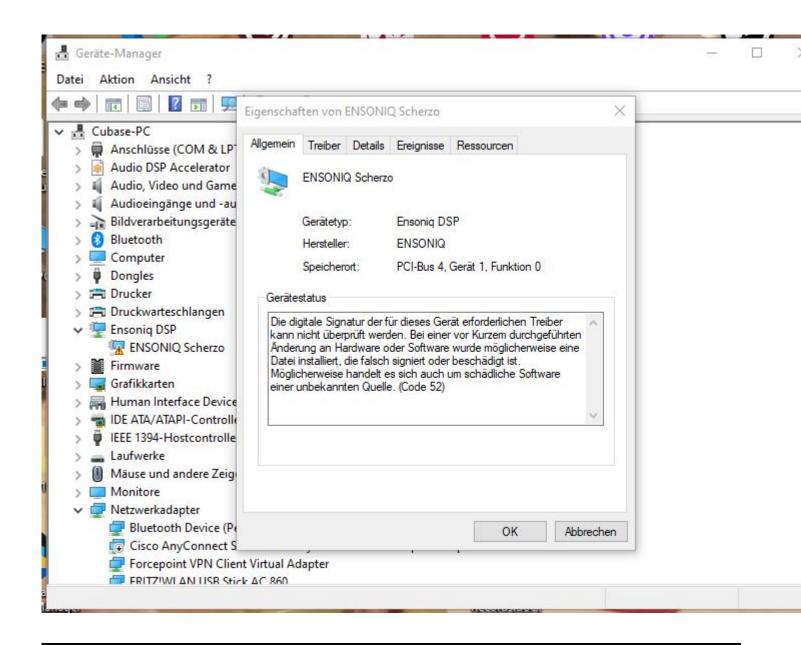

Subject: Re: ASIO DRIVER current status?
Posted by danielcornelius on Sun, 08 Oct 2023 07:53:16 GMT
View Forum Message <> Reply to Message

Hi Mike,

sorry for delay!

I get this Information under Propertis from the Manager.

"The digital signature of the drivers required for this device cannot be verified. A recent hardware or software change may have installed a file that is incorrectly signed or corrupted. It may also be malicious software from an unknown source. (Code 52)"