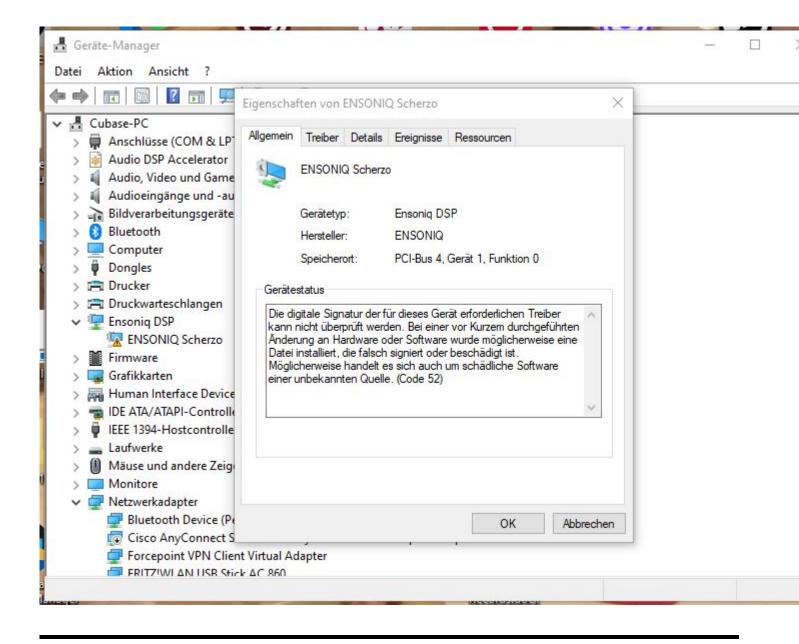

## Subject: Re: ASIO DRIVER current status ? Posted by danielcornelius on Sun, 08 Oct 2023 07:53:16 GMT View Forum Message <> Reply to Message

Hi Mike,

sorry for delay ! I get this Information under Propertis from the Manager.

"The digital signature of the drivers required for this device cannot be verified. A recent hardware or software change may have installed a file that is incorrectly signed or corrupted. It may also be malicious software from an unknown source. (Code 52)"

Hope thats helps ?

Best regards Dan

File Attachments
1) Ensoniq\_issue.JPG, downloaded 1436 times