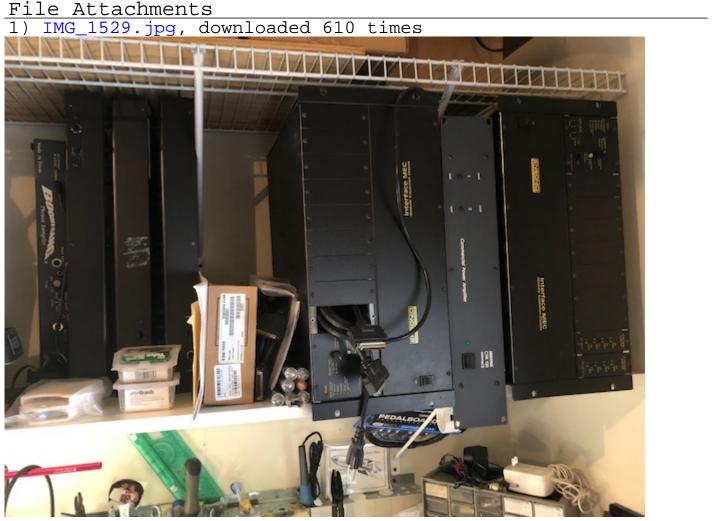

## Subject: 2 MECs, 2-8 ins, one extra EDS-Card, 3 control surfaces.. Posted by gyefinger on Tue, 02 Jul 2019 16:46:10 GMT View Forum Message <> Reply to Message

Hi all,

This has lived in one studio it's whole life. I have kept this going for a long time but it is time to let it go. I have moved to a new console and all this is up for grabs.

These are black MECS and controllers.

Guy Eckelberger Shutup & Play Studios https://shutupandplay.com/

Subject: Re: 2 MECs, 2-8 ins, one extra EDS-Card, 3 control surfaces.. Posted by lastlamb on Sat, 06 Jul 2019 00:02:32 GMT Hi Guy,