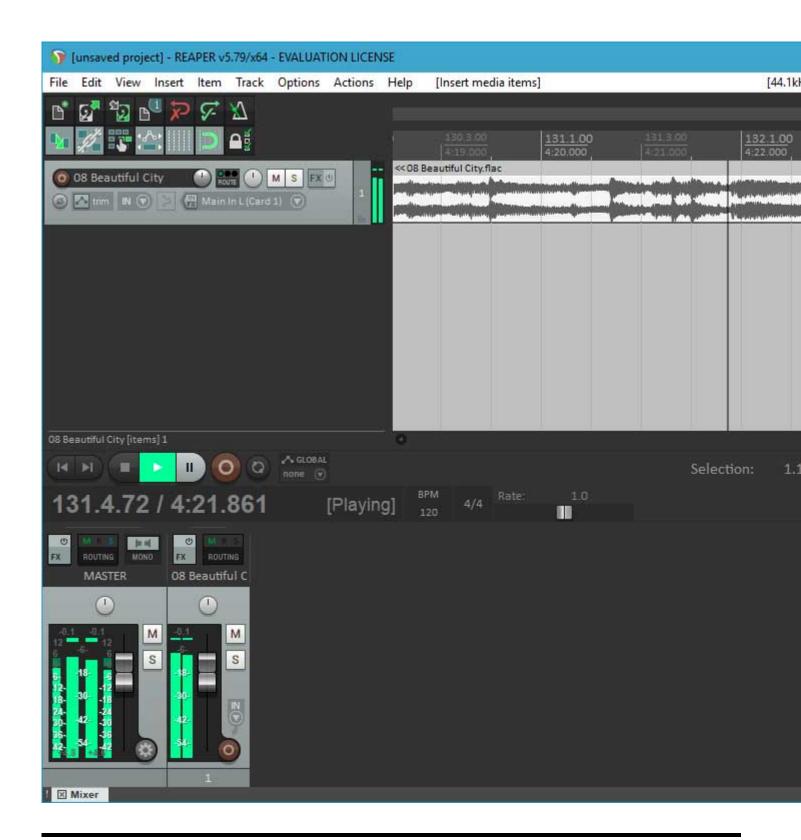

Lately, I've been working hard on getting a 64 bit version running. I have a lot of testing to do, and there is an issue I want to fix in the scherzo design that works but should be better, but....

I got Reaper x64 to play back audio from the PARIS ASIO today.

Too cool!

## File Attachments

1) first-64-bit-run.jpg, downloaded 10502 times

Page 1 of 3 ---- Generated from

The PARIS Forums

2) first-playback.jpg, downloaded 10889 times