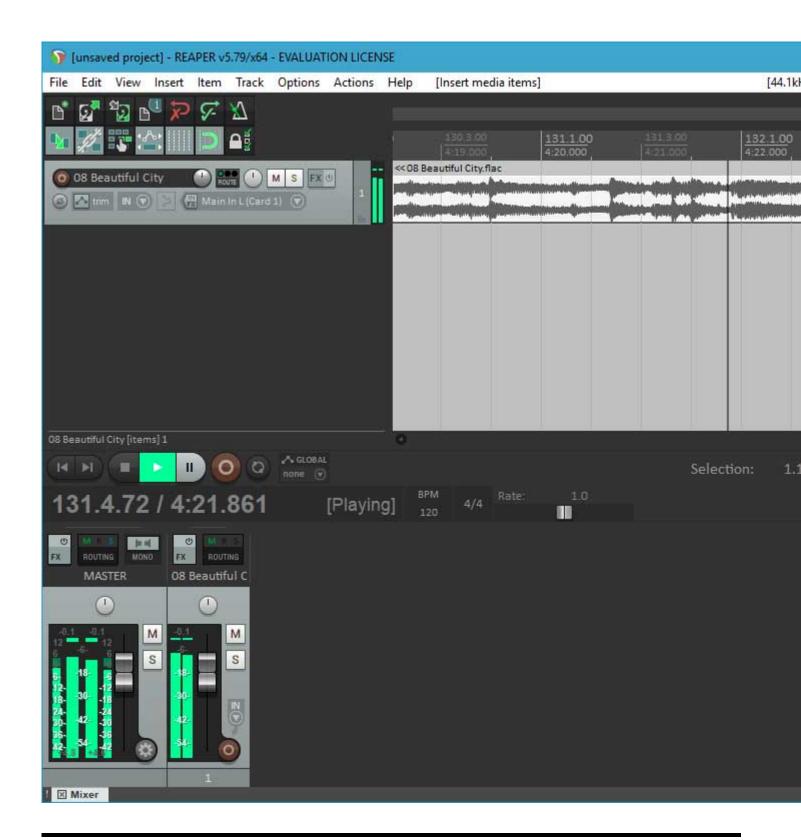

Lately, I've been working hard on getting a 64 bit version running. I have a lot of testing to do, and there is an issue I want to fix in the scherzo design that works but should be better, but....

I got Reaper x64 to play back audio from the PARIS ASIO today.

Too cool!