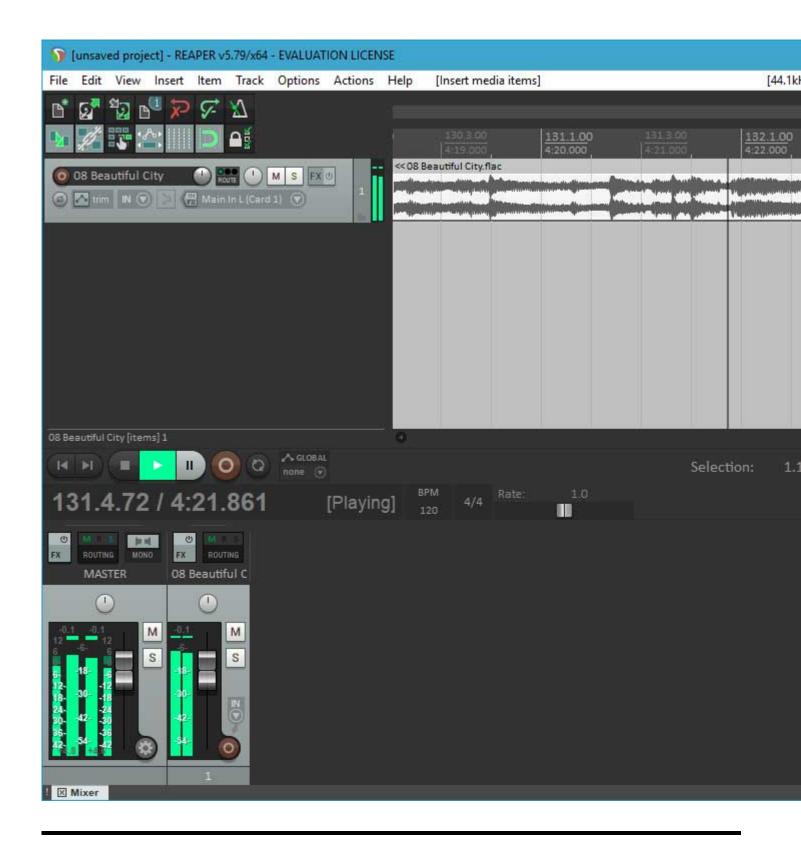

Lately, I've been working hard on getting a 64 bit version running. I have a lot of testing to do, and there is an issue I want to fix in the scherzo design that works but should be better, but....

I got Reaper x64 to play back audio from the PARIS ASIO today.

## 2) first-playback.jpg, downloaded 2375 times