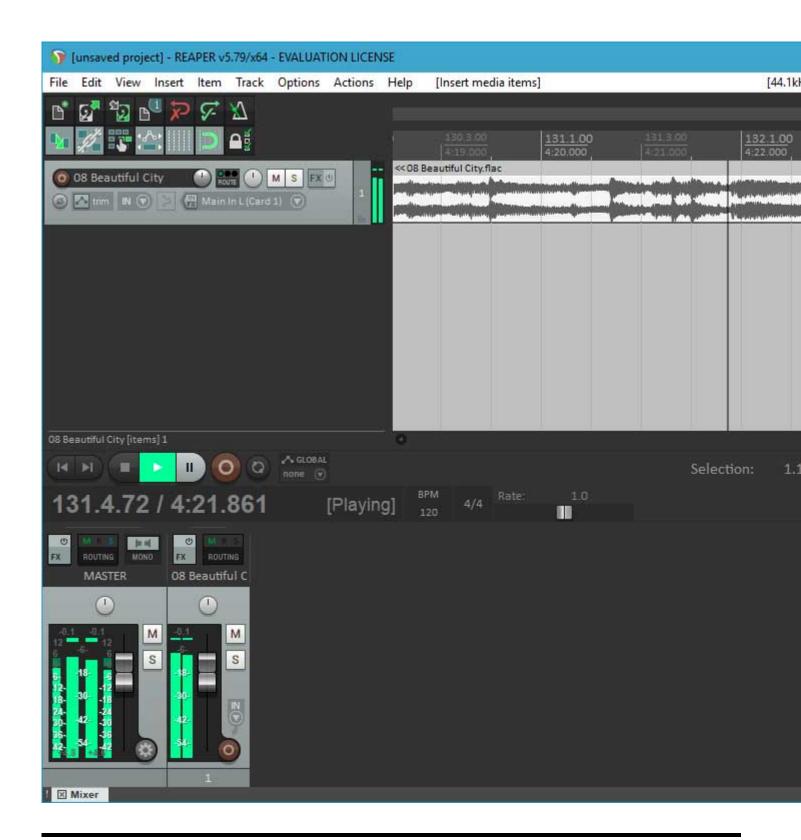

Lately, I've been working hard on getting a 64 bit version running. I have a lot of testing to do, and there is an issue I want to fix in the scherzo design that works but should be better, but....

I got Reaper x64 to play back audio from the PARIS ASIO today.