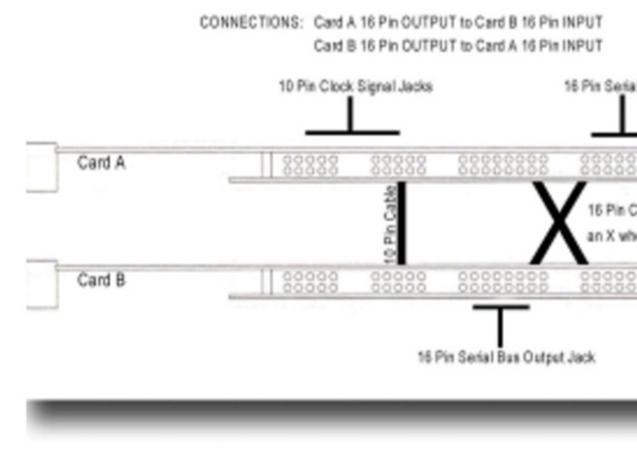

## Q. How can I connect two EDS-1000 cards together? A. You need 3 ribbon cables to connect the cards:

Two 16pin ribbon cables

One 10pin ribbon cables

Try to do your ribbon cable connections before you insecomputer.

It may be easier to see and work with the small pins and

- The EDS cards must be in adjacent slots.
- Be sure to leave 1 vacant slot between the video card a possible).
  - The MEC or 442 should be connected to EDS-1000 A (Or system)

Fig. 3 and 4 will easily show where the cable connections should system.

Fig 6- Dual EDS-1000 connections

Subject: Re: EDD-1000 Ribbon Cables

Posted by Philip on Sat, 11 Mar 2023 22:48:54 GMT

View Forum Message <> Reply to Message