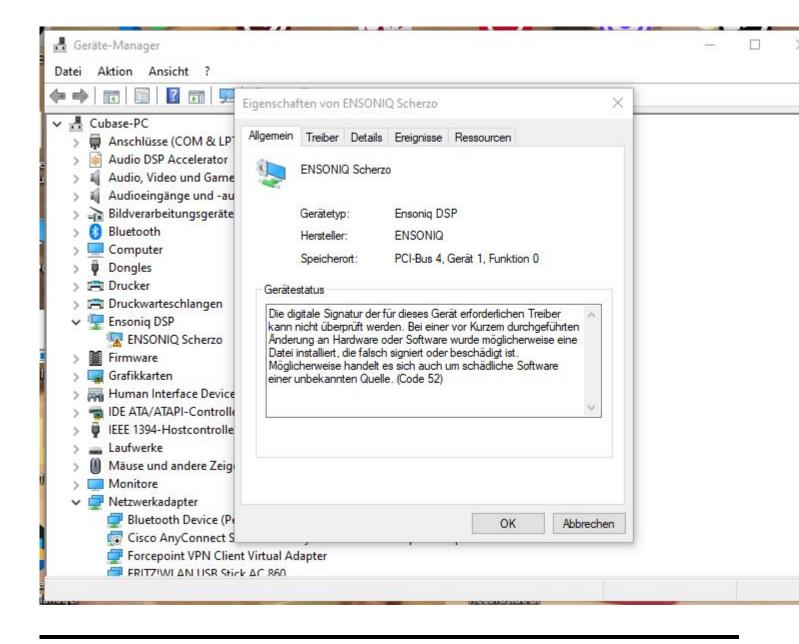

## Subject: Re: ASIO DRIVER current status ? Posted by danielcornelius on Sun, 08 Oct 2023 07:53:16 GMT View Forum Message <> Reply to Message

Hi Mike,

sorry for delay ! I get this Information under Propertis from the Manager.

"The digital signature of the drivers required for this device cannot be verified. A recent hardware or software change may have installed a file that is incorrectly signed or corrupted. It may also be malicious software from an unknown source. (Code 52)"

Hope thats helps ?

Best regards Dan

File Attachments
1) Ensoniq\_issue.JPG, downloaded 8759 times