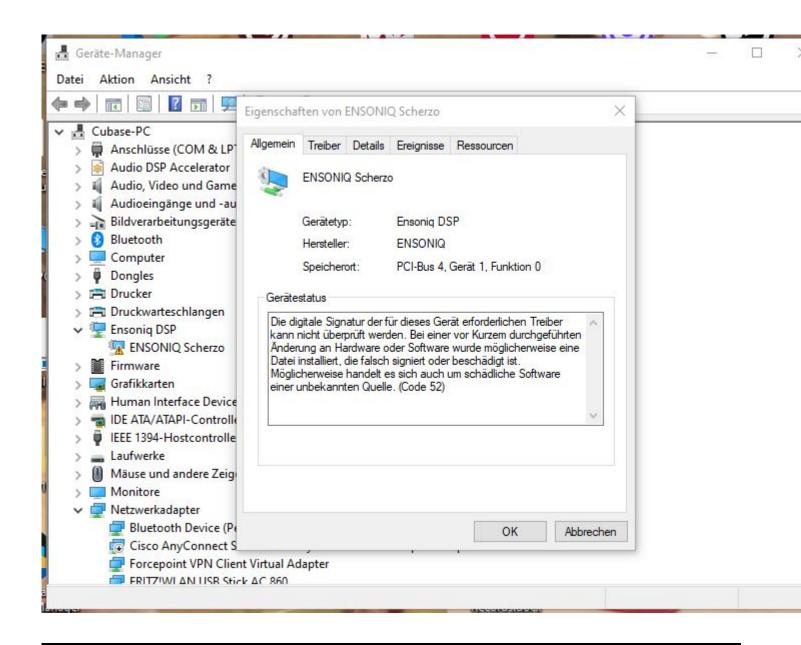

Subject: Re: ASIO DRIVER current status ? Posted by danielcornelius on Sun, 08 Oct 2023 07:53:16 GMT

View Forum Message <> Reply to Message

Hi Mike,

sorry for delay!

I get this Information under Propertis from the Manager.

"The digital signature of the drivers required for this device cannot be verified. A recent hardware or software change may have installed a file that is incorrectly signed or corrupted. It may also be malicious software from an unknown source. (Code 52)"