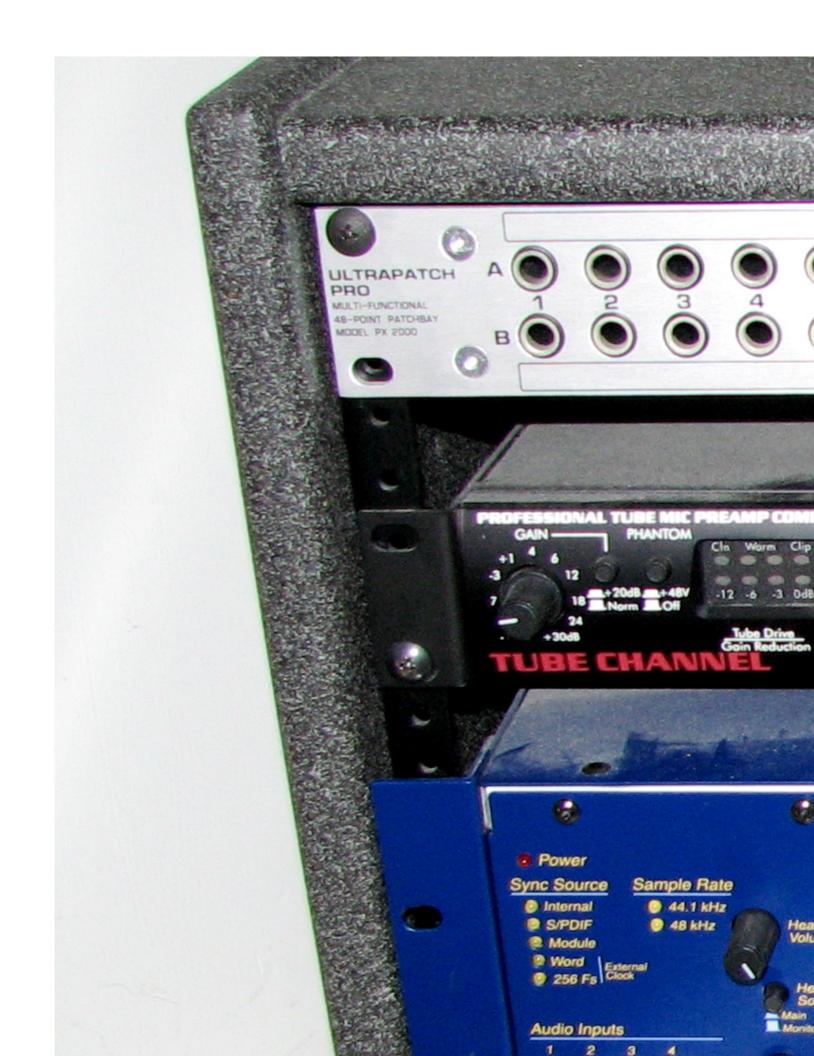

Subject: PARIS PRO Equipment for sale Posted by hschling on Sat, 05 Oct 2013 15:44:30 GMT View Forum Message <> Reply to Message

I have a PARIS PRO systems with 2 EDS 1000 cards, PARIS PRO C16 control board, and an ultrapatch pro multifunctional 48-pt. patch bay Model PX 2000 that I'd like to sell.

In addition, I have one Pro Tube mic preap compression & equalizer Tube Channel

I also have a 933Mhz PowerMac with a 17" Envision Monitor for sale.

Will send photos on request.

I'll accept any reasonable offers.

## 3) IMG\_2789.JPG, downloaded 559 times

Page 5 of 8 ---- Generated from The PARIS Forums