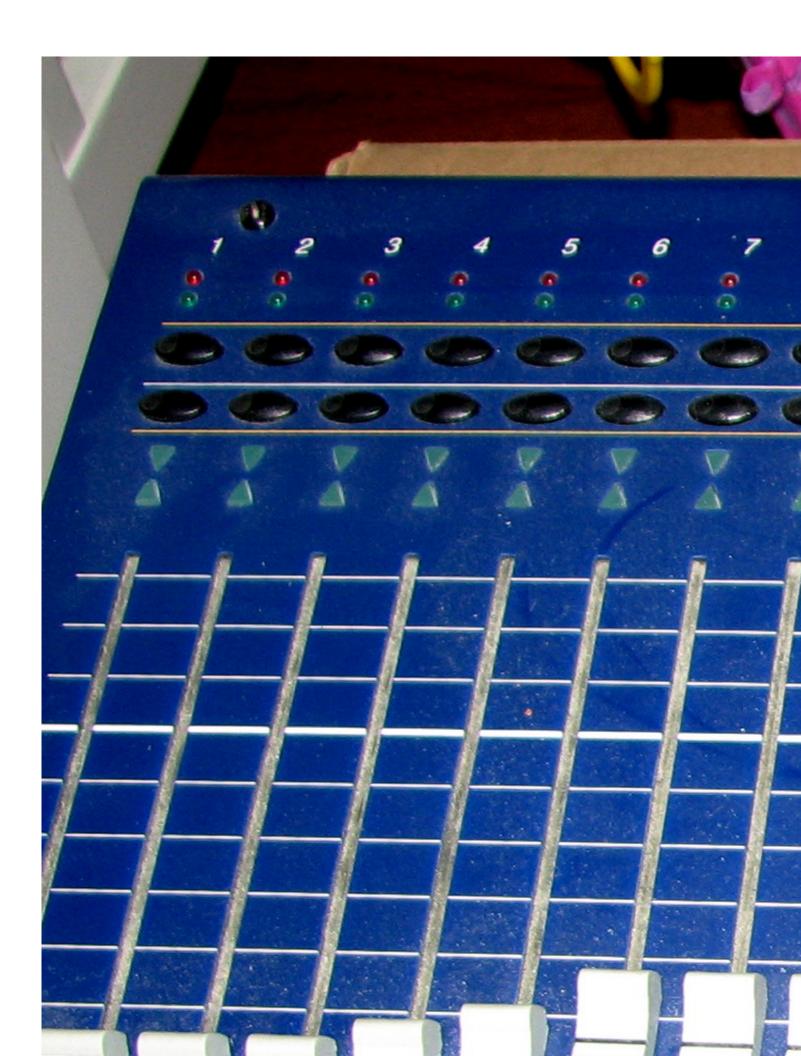

## 2) IMG\_2787.JPG, downloaded 580 times

Page 3 of 8 ---- Generated from The PARIS Forums