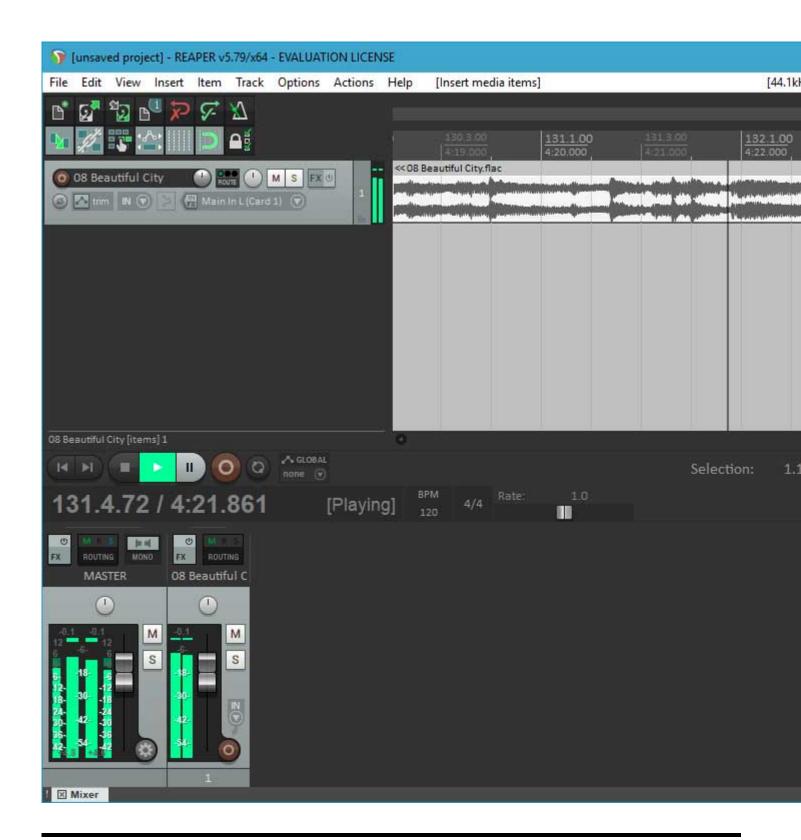

Lately, I've been working hard on getting a 64 bit version running. I have a lot of testing to do, and there is an issue I want to fix in the scherzo design that works but should be better, but....

I got Reaper x64 to play back audio from the PARIS ASIO today.

Too cool!

## File Attachments

1) first-64-bit-run.jpg, downloaded 3718 times

Page 1 of 3 ---- Generated from

The PARIS Forums

2) first-playback.jpg, downloaded 4011 times