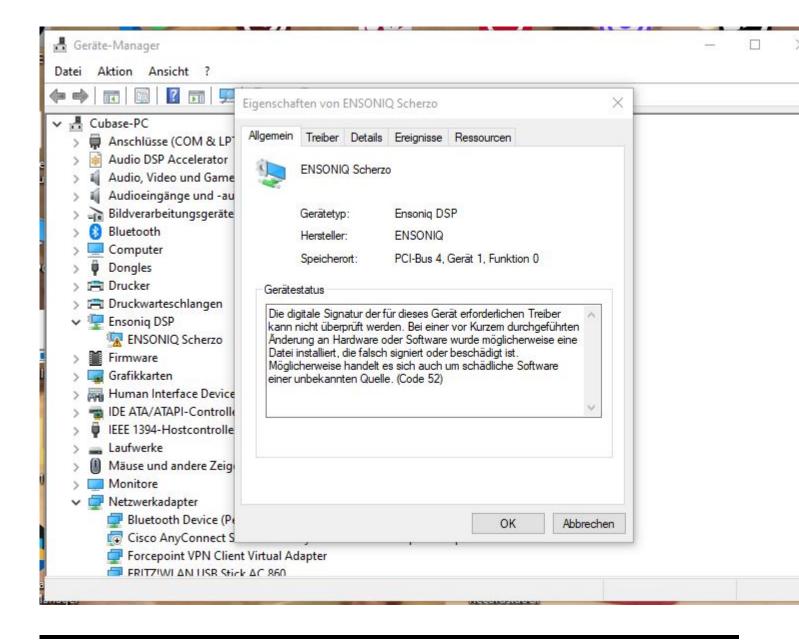

## Subject: Re: ASIO DRIVER current status ? Posted by danielcornelius on Sun, 08 Oct 2023 07:53:16 GMT View Forum Message <> Reply to Message

Hi Mike,

sorry for delay ! I get this Information under Propertis from the Manager.

"The digital signature of the drivers required for this device cannot be verified. A recent hardware or software change may have installed a file that is incorrectly signed or corrupted. It may also be malicious software from an unknown source. (Code 52)"

Hope thats helps ?

Best regards Dan

File Attachments
1) Ensoniq\_issue.JPG, downloaded 690 times