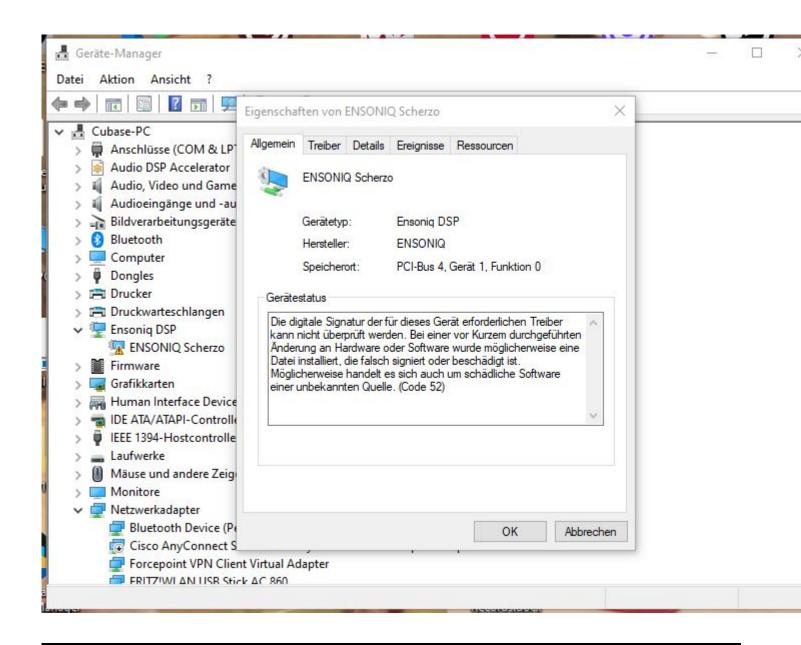

Subject: Re: ASIO DRIVER current status? Posted by danielcornelius on Sun, 08 Oct 2023 07:53:16 GMT

View Forum Message <> Reply to Message

Hi Mike,

sorry for delay!

I get this Information under Propertis from the Manager.

"The digital signature of the drivers required for this device cannot be verified. A recent hardware or software change may have installed a file that is incorrectly signed or corrupted. It may also be malicious software from an unknown source. (Code 52)"

Hope thats helps?

Best regards Dan