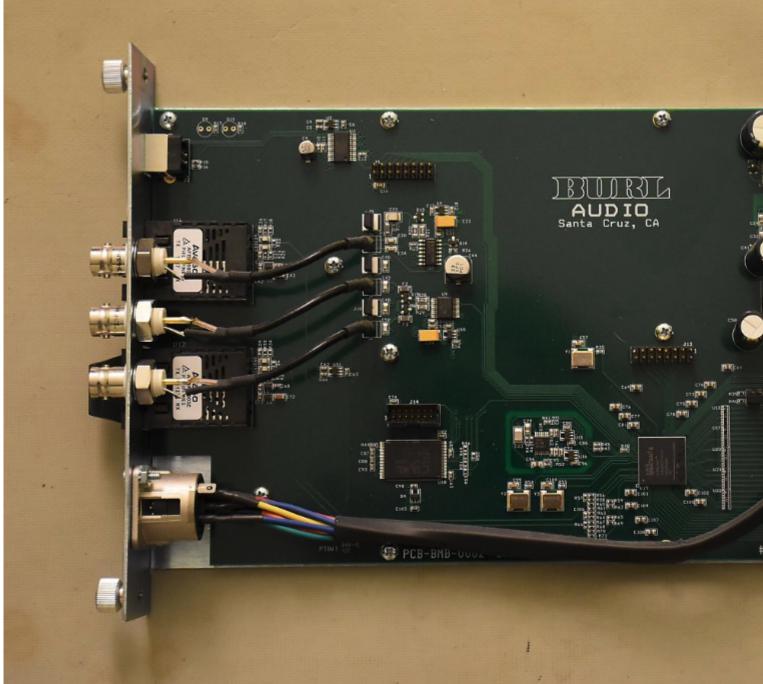

what you guys think about this !

Subject: Re: IDEA of MADI in MEC! Posted by roginator on Wed, 09 May 2018 22:26:24 GMT View Forum Message <> Reply to Message

This is BURL B80 System BMB2 MADI card

File Attachments
1) Screen Shot 2018-05-10 at 00.23.39.png, downloaded 1040 times