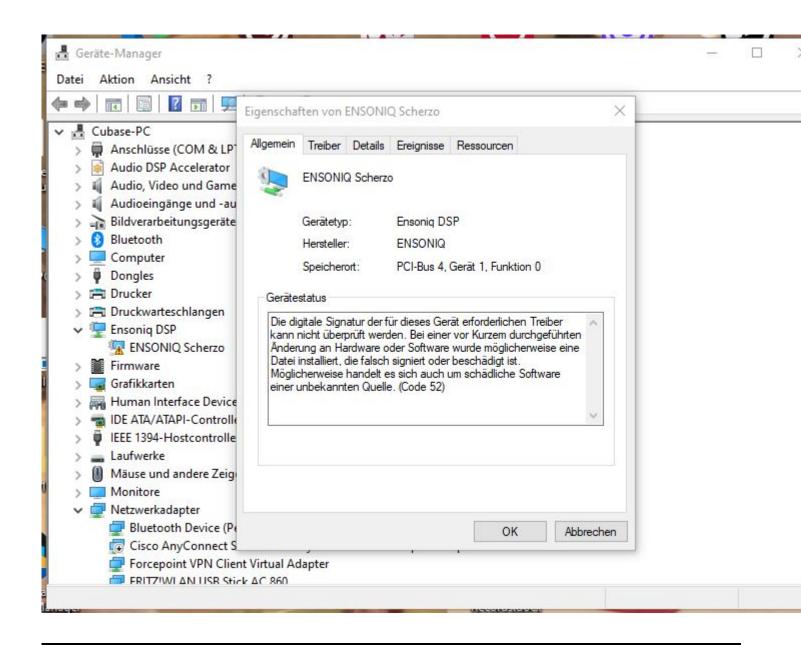

Subject: Re: ASIO DRIVER current status ? Posted by danielcornelius on Sun, 08 Oct 2023 07:53:16 GMT

View Forum Message <> Reply to Message

Hi Mike,

sorry for delay!

I get this Information under Propertis from the Manager.

"The digital signature of the drivers required for this device cannot be verified. A recent hardware or software change may have installed a file that is incorrectly signed or corrupted. It may also be malicious software from an unknown source. (Code 52)"

Hope thats helps?

Best regards Dan