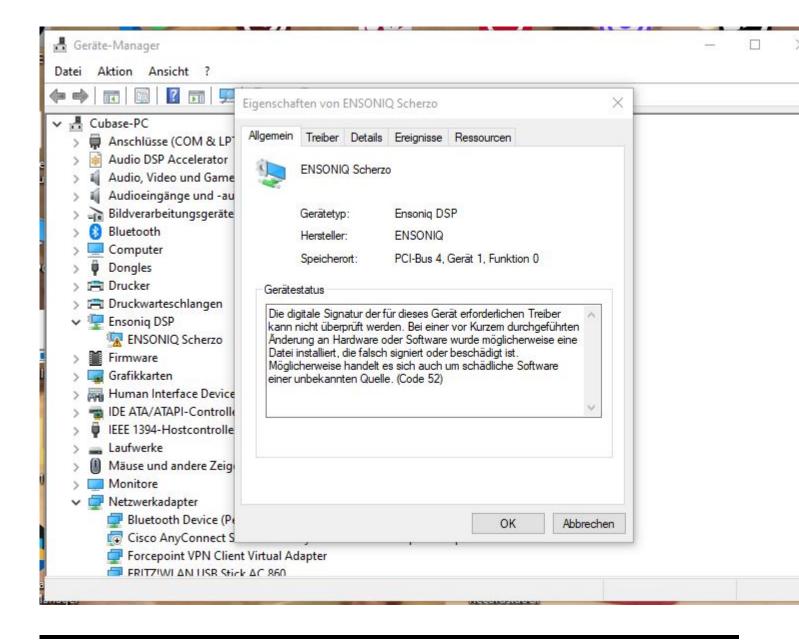

## Subject: Re: ASIO DRIVER current status ? Posted by danielcornelius on Sun, 08 Oct 2023 07:53:16 GMT View Forum Message <> Reply to Message

Hi Mike,

sorry for delay ! I get this Information under Propertis from the Manager.

"The digital signature of the drivers required for this device cannot be verified. A recent hardware or software change may have installed a file that is incorrectly signed or corrupted. It may also be malicious software from an unknown source. (Code 52)"

Hope thats helps ?

Best regards Dan

File Attachments 1) Ensonig\_issue.JPG, downloaded 1745 times