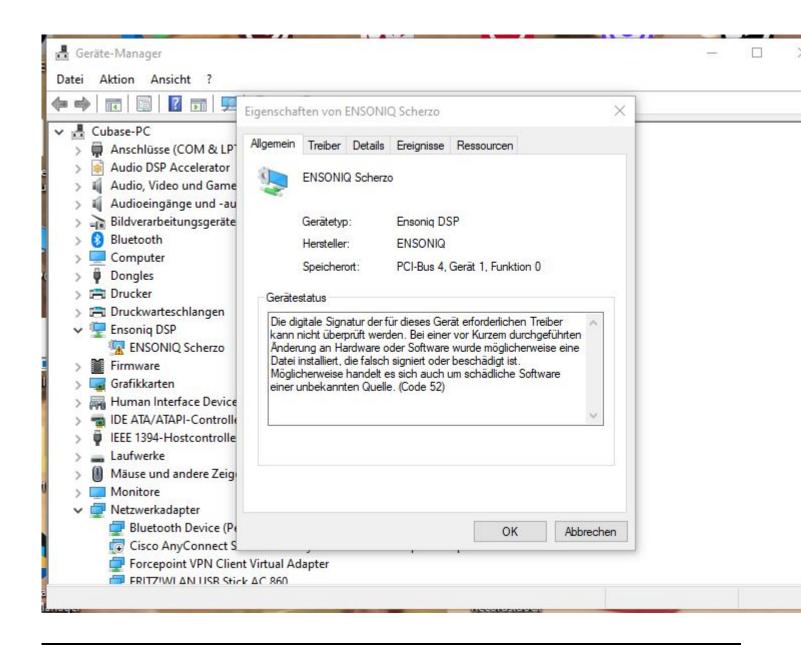

Subject: Re: ASIO DRIVER current status?
Posted by danielcornelius on Sun, 08 Oct 2023 07:53:16 GMT

View Forum Message <> Reply to Message

Hi Mike,

sorry for delay!

I get this Information under Propertis from the Manager.

"The digital signature of the drivers required for this device cannot be verified. A recent hardware or software change may have installed a file that is incorrectly signed or corrupted. It may also be malicious software from an unknown source. (Code 52)"