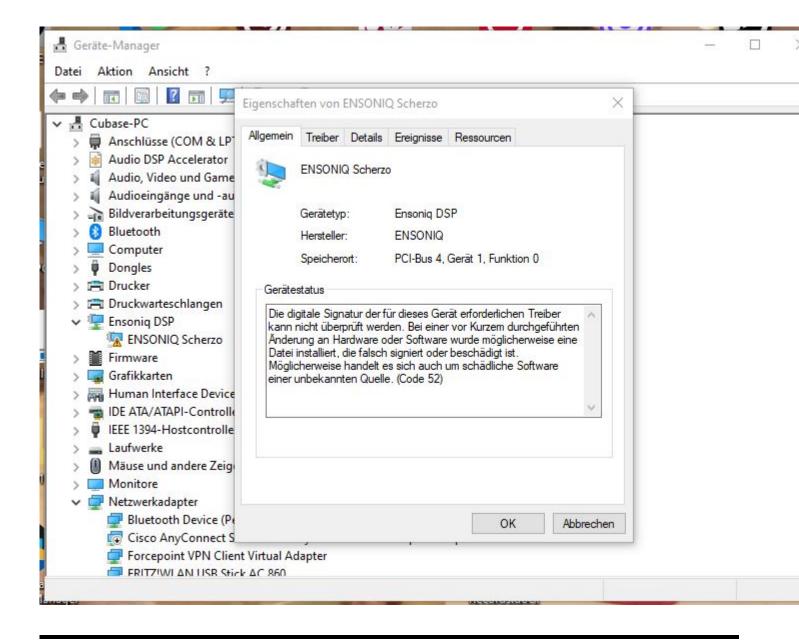

## Subject: Re: ASIO DRIVER current status ? Posted by danielcornelius on Sun, 08 Oct 2023 07:53:16 GMT View Forum Message <> Reply to Message

Hi Mike,

sorry for delay ! I get this Information under Propertis from the Manager.

"The digital signature of the drivers required for this device cannot be verified. A recent hardware or software change may have installed a file that is incorrectly signed or corrupted. It may also be malicious software from an unknown source. (Code 52)"

Hope thats helps ?

Best regards Dan

File Attachments
1) Ensonig\_issue.JPG, downloaded 4679 times