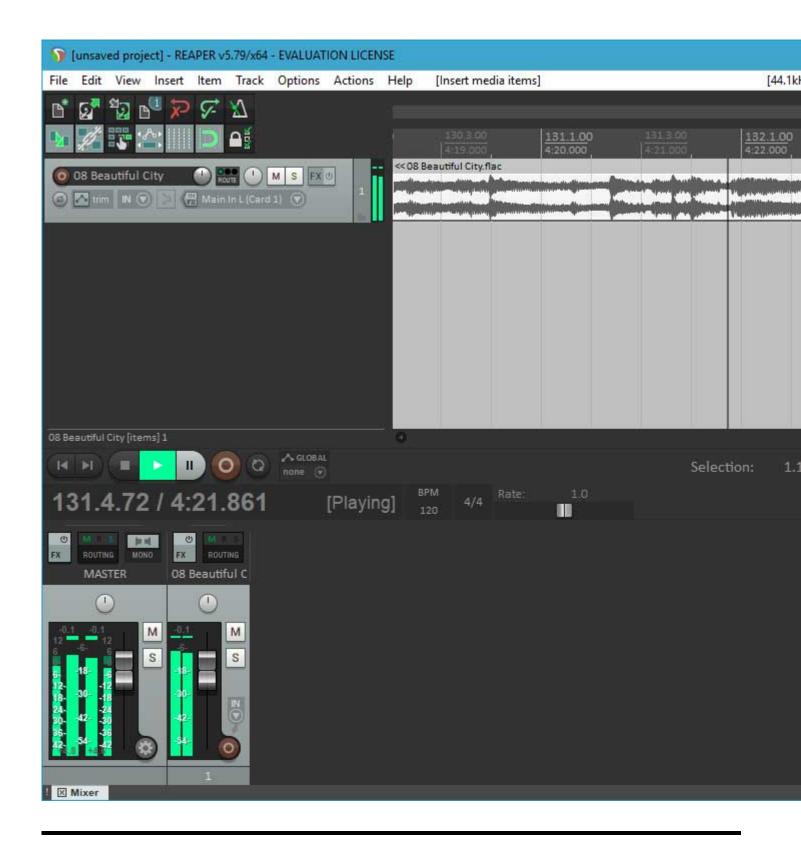

Lately, I've been working hard on getting a 64 bit version running. I have a lot of testing to do, and there is an issue I want to fix in the scherzo design that works but should be better, but....

I got Reaper x64 to play back audio from the PARIS ASIO today.

## 2) first-playback.jpg, downloaded 7346 times