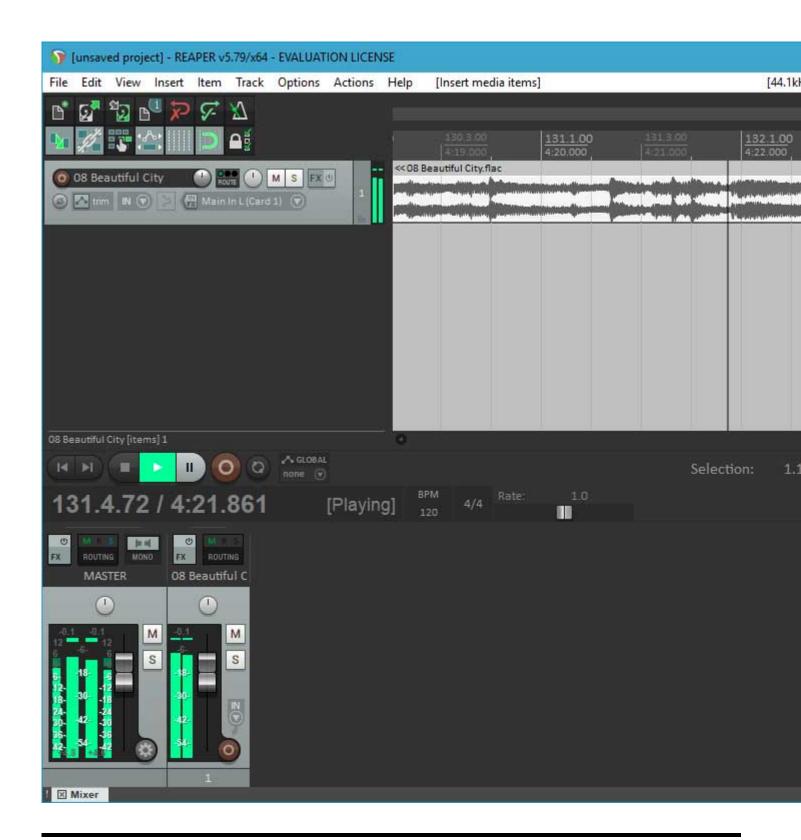

Lately, I've been working hard on getting a 64 bit version running. I have a lot of testing to do, and there is an issue I want to fix in the scherzo design that works but should be better, but....

I got Reaper x64 to play back audio from the PARIS ASIO today.

## File Attachments

1) first-64-bit-run.jpg, downloaded 7631 times

Page 1 of 3 ---- Generated from

The PARIS Forums

2) first-playback.jpg, downloaded 8002 times