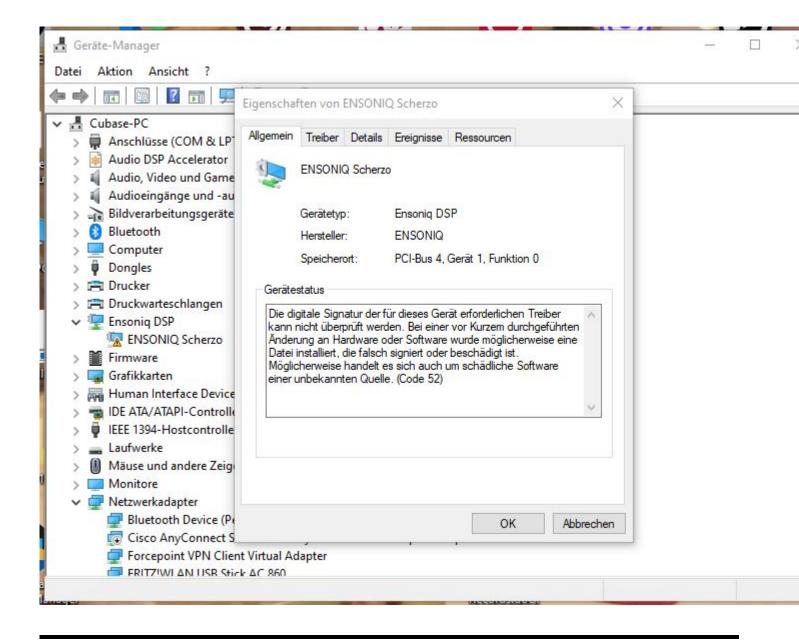

## Subject: Re: ASIO DRIVER current status ? Posted by danielcornelius on Sun, 08 Oct 2023 07:53:16 GMT View Forum Message <> Reply to Message

Hi Mike,

sorry for delay ! I get this Information under Propertis from the Manager.

"The digital signature of the drivers required for this device cannot be verified. A recent hardware or software change may have installed a file that is incorrectly signed or corrupted. It may also be malicious software from an unknown source. (Code 52)"

Hope thats helps ?

Best regards Dan

File Attachments
1) Ensonig\_issue.JPG, downloaded 4911 times