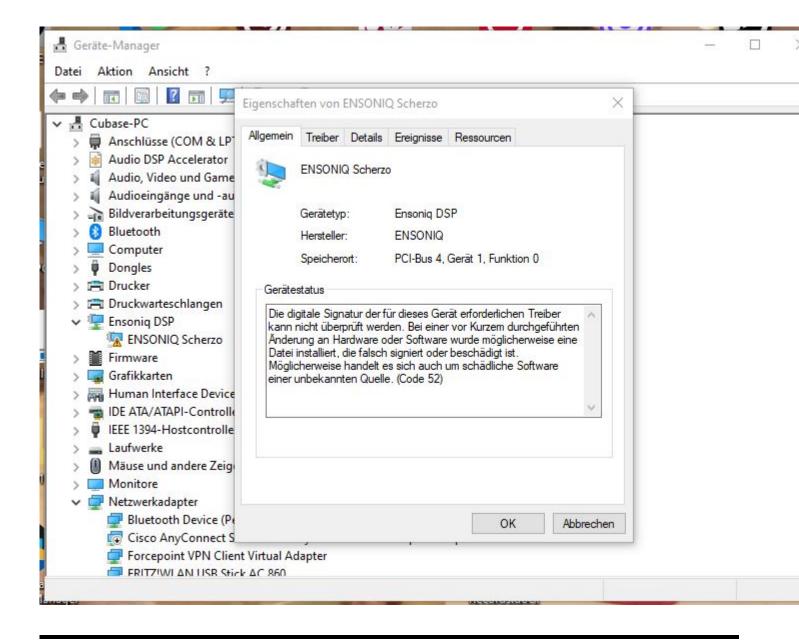

## Subject: Re: ASIO DRIVER current status ? Posted by danielcornelius on Sun, 08 Oct 2023 07:53:16 GMT View Forum Message <> Reply to Message

Hi Mike,

sorry for delay ! I get this Information under Propertis from the Manager.

"The digital signature of the drivers required for this device cannot be verified. A recent hardware or software change may have installed a file that is incorrectly signed or corrupted. It may also be malicious software from an unknown source. (Code 52)"

Hope thats helps ?

Best regards Dan

File Attachments
1) Ensonig\_issue.JPG, downloaded 8509 times