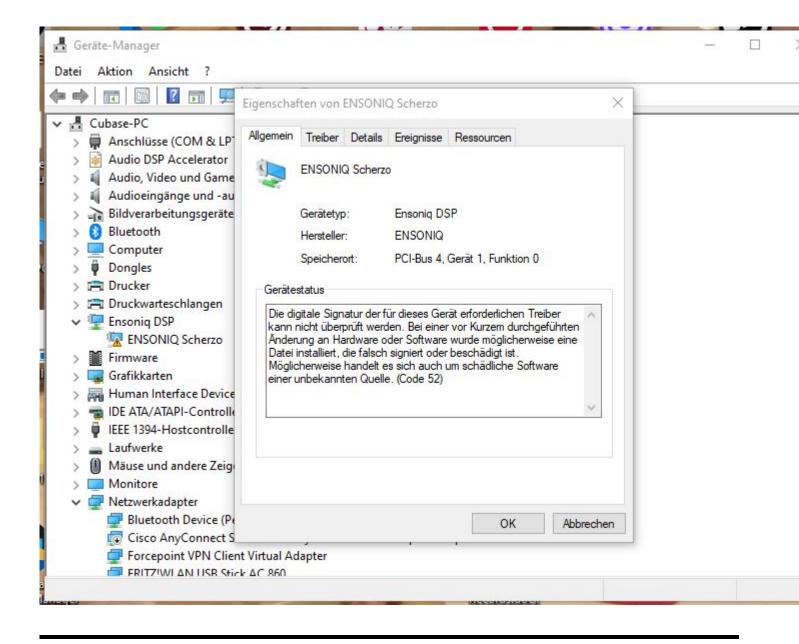

## Subject: Re: ASIO DRIVER current status ? Posted by danielcornelius on Sun, 08 Oct 2023 07:53:16 GMT View Forum Message <> Reply to Message

Hi Mike,

sorry for delay ! I get this Information under Propertis from the Manager.

"The digital signature of the drivers required for this device cannot be verified. A recent hardware or software change may have installed a file that is incorrectly signed or corrupted. It may also be malicious software from an unknown source. (Code 52)"

Hope thats helps ?

Best regards Dan

File Attachments
1) Ensoniq\_issue.JPG, downloaded 1899 times