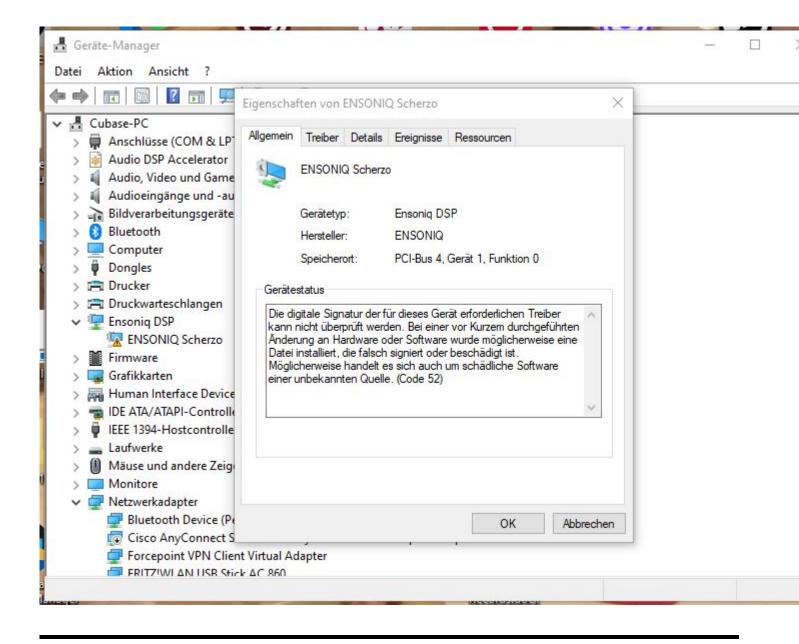

## Subject: Re: ASIO DRIVER current status ? Posted by danielcornelius on Sun, 08 Oct 2023 07:53:16 GMT View Forum Message <> Reply to Message

Hi Mike,

sorry for delay ! I get this Information under Propertis from the Manager.

"The digital signature of the drivers required for this device cannot be verified. A recent hardware or software change may have installed a file that is incorrectly signed or corrupted. It may also be malicious software from an unknown source. (Code 52)"

Hope thats helps ?

Best regards Dan

File Attachments
1) Ensonig\_issue.JPG, downloaded 1055 times