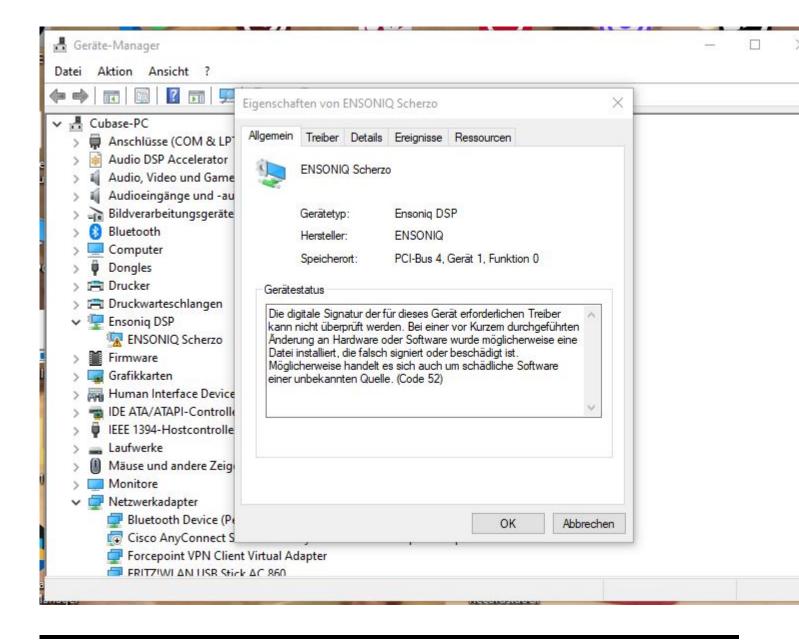

## Subject: Re: ASIO DRIVER current status ? Posted by danielcornelius on Sun, 08 Oct 2023 07:53:16 GMT View Forum Message <> Reply to Message

Hi Mike,

sorry for delay ! I get this Information under Propertis from the Manager.

"The digital signature of the drivers required for this device cannot be verified. A recent hardware or software change may have installed a file that is incorrectly signed or corrupted. It may also be malicious software from an unknown source. (Code 52)"

Hope thats helps ?

Best regards Dan

File Attachments
1) Ensonig\_issue.JPG, downloaded 6848 times