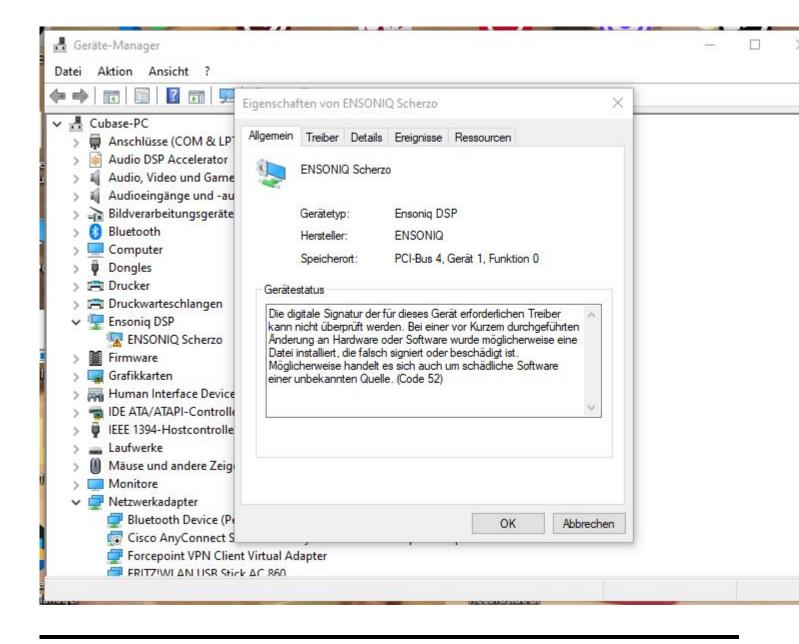

## Subject: Re: ASIO DRIVER current status ? Posted by danielcornelius on Sun, 08 Oct 2023 07:53:16 GMT View Forum Message <> Reply to Message

Hi Mike,

sorry for delay ! I get this Information under Propertis from the Manager.

"The digital signature of the drivers required for this device cannot be verified. A recent hardware or software change may have installed a file that is incorrectly signed or corrupted. It may also be malicious software from an unknown source. (Code 52)"

Hope thats helps ?

Best regards Dan

File Attachments
1) Ensoniq\_issue.JPG, downloaded 2392 times