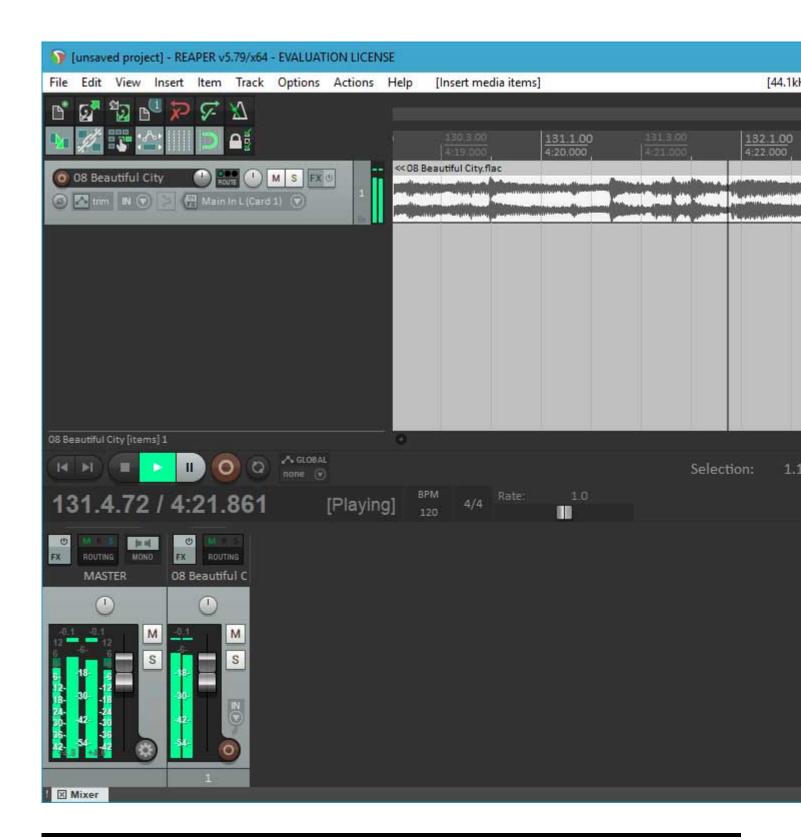

Lately, I've been working hard on getting a 64 bit version running. I have a lot of testing to do, and there is an issue I want to fix in the scherzo design that works but should be better, but....

I got Reaper x64 to play back audio from the PARIS ASIO today.

## File Attachments

1) first-64-bit-run.jpg, downloaded 3459 times

2) first-playback.jpg, downloaded 3748 times