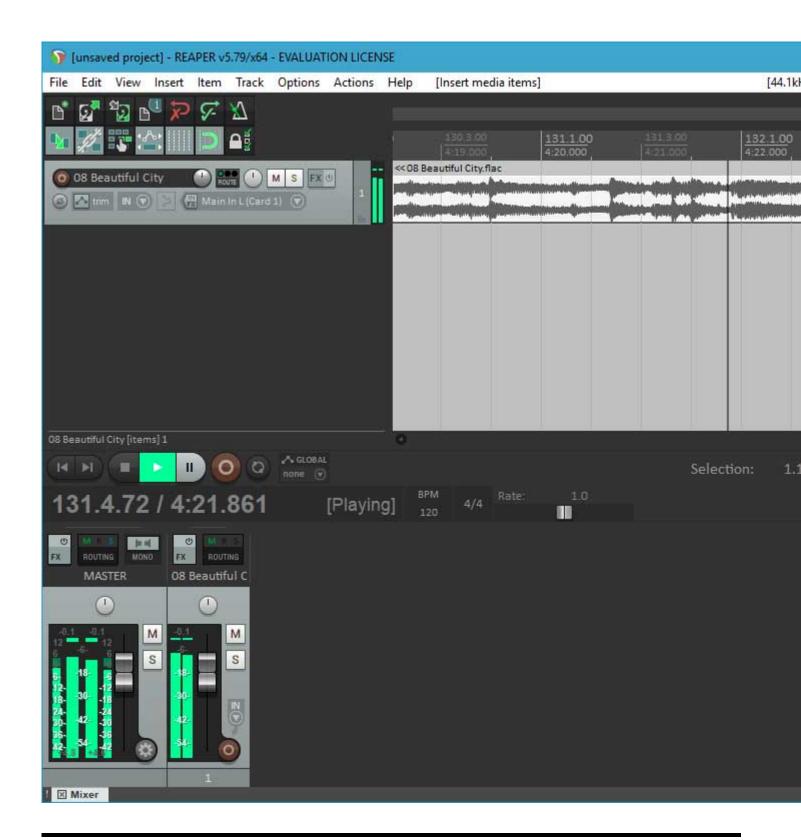

Lately, I've been working hard on getting a 64 bit version running. I have a lot of testing to do, and there is an issue I want to fix in the scherzo design that works but should be better, but....

I got Reaper x64 to play back audio from the PARIS ASIO today.

## File Attachments

1) first-64-bit-run.jpg, downloaded 7203 times

2) first-playback.jpg, downloaded 7573 times