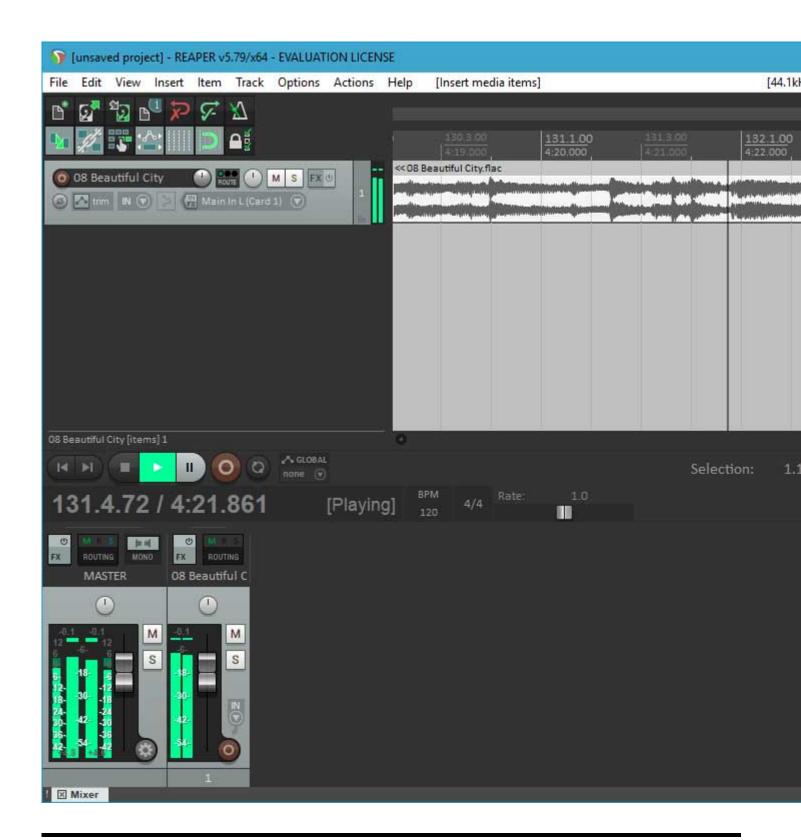

Lately, I've been working hard on getting a 64 bit version running. I have a lot of testing to do, and there is an issue I want to fix in the scherzo design that works but should be better, but....

I got Reaper x64 to play back audio from the PARIS ASIO today.

## File Attachments

1) first-64-bit-run.jpg, downloaded 3091 times

Page 1 of 3 ---- Generated from

The PARIS Forums

2) first-playback.jpg, downloaded 3384 times