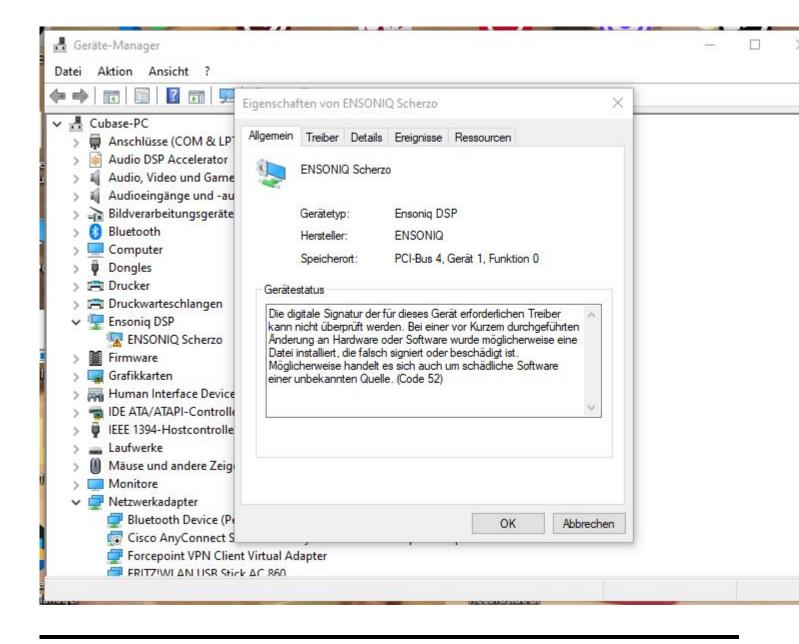

## Subject: Re: ASIO DRIVER current status ? Posted by danielcornelius on Sun, 08 Oct 2023 07:53:16 GMT View Forum Message <> Reply to Message

Hi Mike,

sorry for delay ! I get this Information under Propertis from the Manager.

"The digital signature of the drivers required for this device cannot be verified. A recent hardware or software change may have installed a file that is incorrectly signed or corrupted. It may also be malicious software from an unknown source. (Code 52)"

Hope thats helps ?

Best regards Dan

File Attachments
1) Ensoniq\_issue.JPG, downloaded 866 times