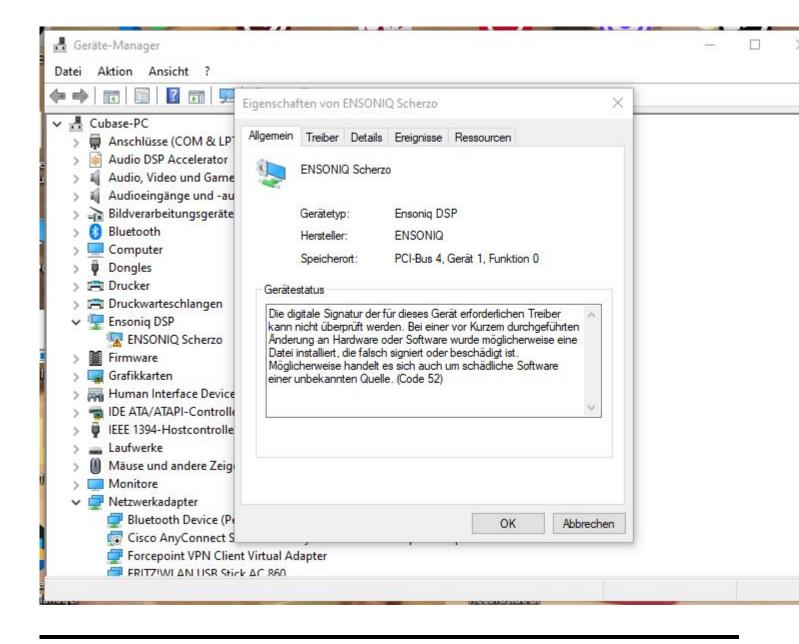

## Subject: Re: ASIO DRIVER current status ? Posted by danielcornelius on Sun, 08 Oct 2023 07:53:16 GMT View Forum Message <> Reply to Message

Hi Mike,

sorry for delay ! I get this Information under Propertis from the Manager.

"The digital signature of the drivers required for this device cannot be verified. A recent hardware or software change may have installed a file that is incorrectly signed or corrupted. It may also be malicious software from an unknown source. (Code 52)"

Hope thats helps ?

Best regards Dan

File Attachments
1) Ensonig\_issue.JPG, downloaded 5202 times