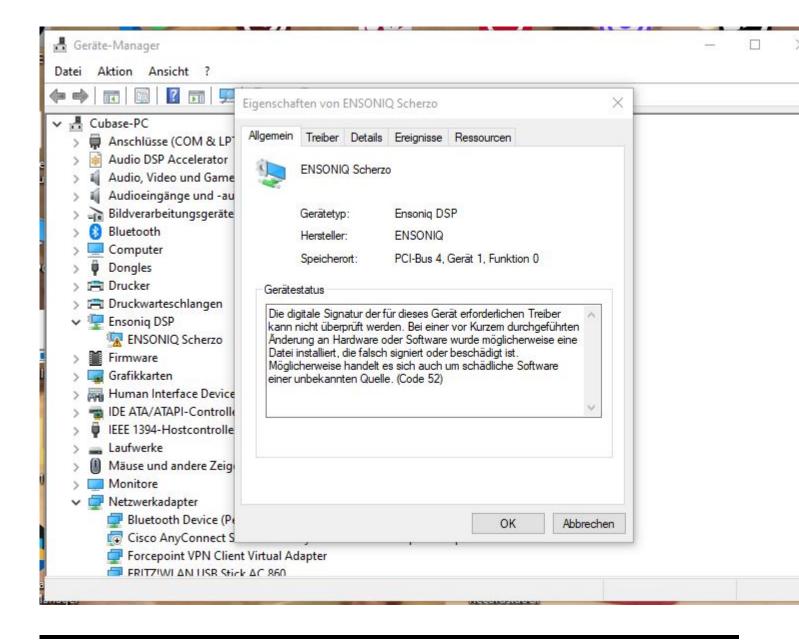

## Subject: Re: ASIO DRIVER current status ? Posted by danielcornelius on Sun, 08 Oct 2023 07:53:16 GMT View Forum Message <> Reply to Message

Hi Mike,

sorry for delay ! I get this Information under Propertis from the Manager.

"The digital signature of the drivers required for this device cannot be verified. A recent hardware or software change may have installed a file that is incorrectly signed or corrupted. It may also be malicious software from an unknown source. (Code 52)"

Hope thats helps ?

Best regards Dan

File Attachments
1) Ensonig\_issue.JPG, downloaded 2180 times