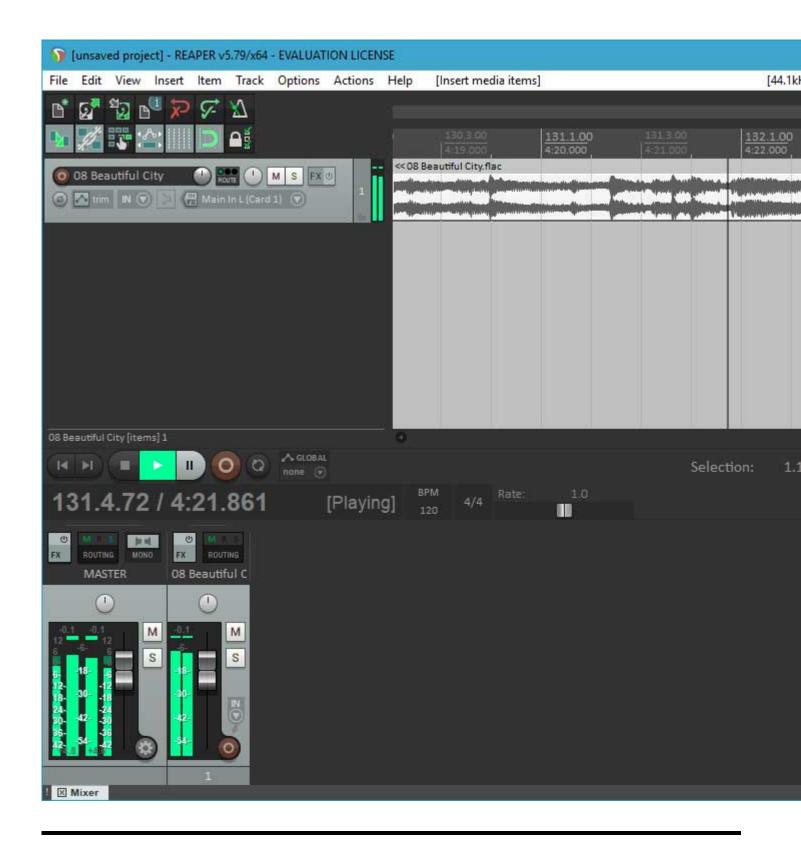

Lately, I've been working hard on getting a 64 bit version running. I have a lot of testing to do, and there is an issue I want to fix in the scherzo design that works but should be better, but....

I got Reaper x64 to play back audio from the PARIS ASIO today.

## 2) first-playback.jpg, downloaded 2996 times