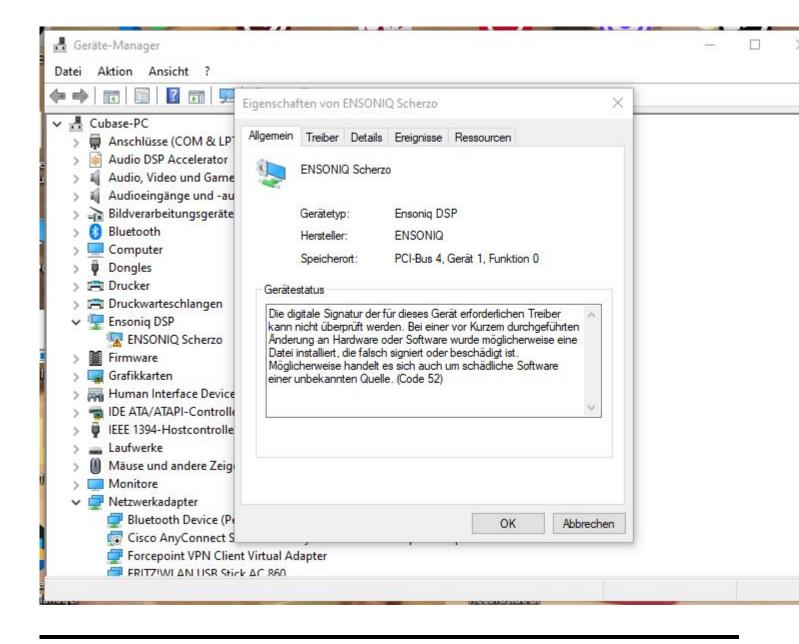

## Subject: Re: ASIO DRIVER current status ? Posted by danielcornelius on Sun, 08 Oct 2023 07:53:16 GMT View Forum Message <> Reply to Message

Hi Mike,

sorry for delay ! I get this Information under Propertis from the Manager.

"The digital signature of the drivers required for this device cannot be verified. A recent hardware or software change may have installed a file that is incorrectly signed or corrupted. It may also be malicious software from an unknown source. (Code 52)"

Hope thats helps ?

Best regards Dan

File Attachments
1) Ensonig\_issue.JPG, downloaded 3314 times