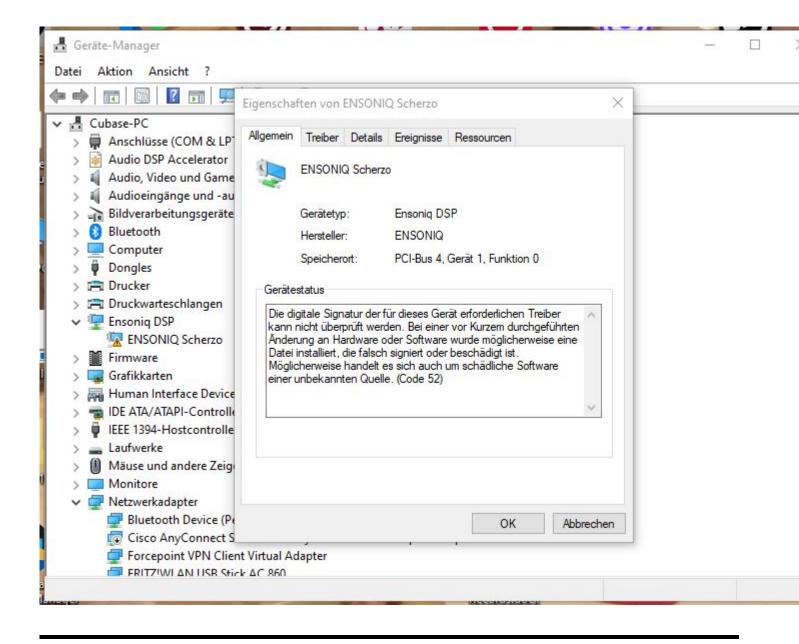

## Subject: Re: ASIO DRIVER current status ? Posted by danielcornelius on Sun, 08 Oct 2023 07:53:16 GMT View Forum Message <> Reply to Message

Hi Mike,

sorry for delay ! I get this Information under Propertis from the Manager.

"The digital signature of the drivers required for this device cannot be verified. A recent hardware or software change may have installed a file that is incorrectly signed or corrupted. It may also be malicious software from an unknown source. (Code 52)"

Hope thats helps ?

Best regards Dan

File Attachments
1) Ensonig\_issue.JPG, downloaded 6674 times