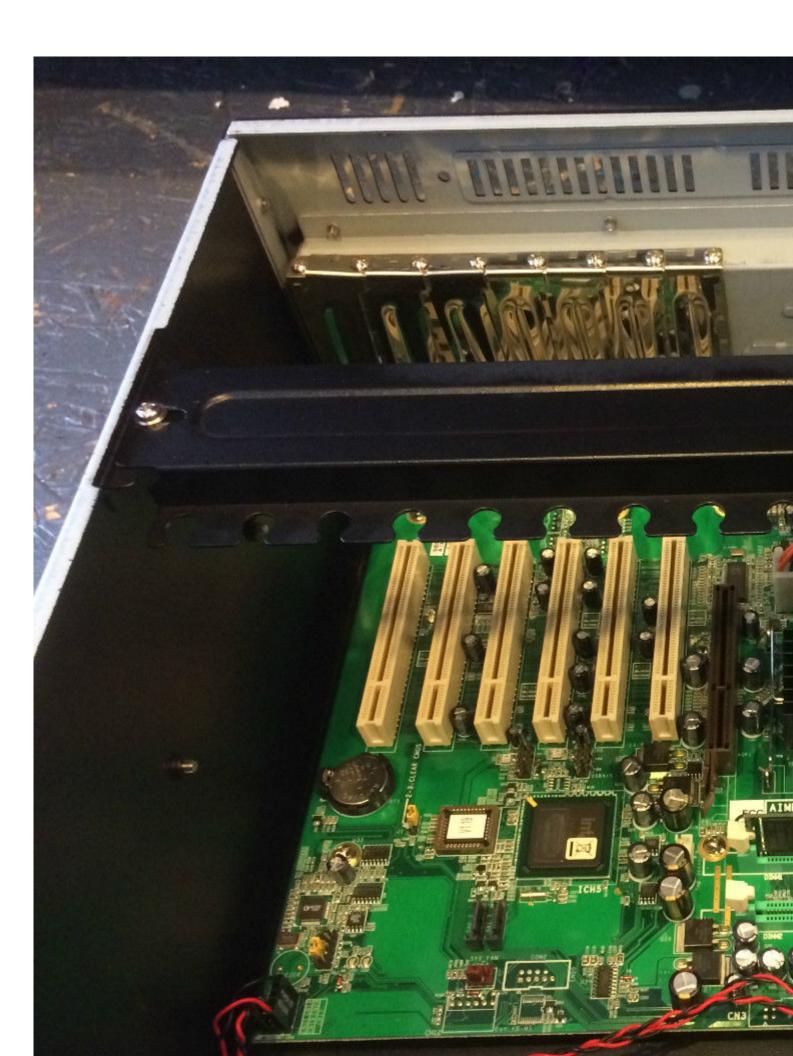

Subject: Magma Requirements?

Posted by Nuobu on Thu, 22 Jan 2015 12:01:29 GMT

View Forum Message <> Reply to Message

Hello, Paris family

I need your help finding a Magma chassis which will work with my two EDS-1000 cards.

Am I right in thinking none of the current Magma products support 5v slots?

Having already bought a 6 slot Magma chassis, I am wondering where to go next. I've e-mailed Magma to find out if any of their current range support 5v.

There appear to be some backplanes on view on eBay which would fit, but they mostly don't come with iPass cards, PSU etc. It's the Digidesign/ProTools models which look like they could work but I'm not sure about this.

Could we perhaps get a list of models which do work?

Thanks for your help,

Nuobu