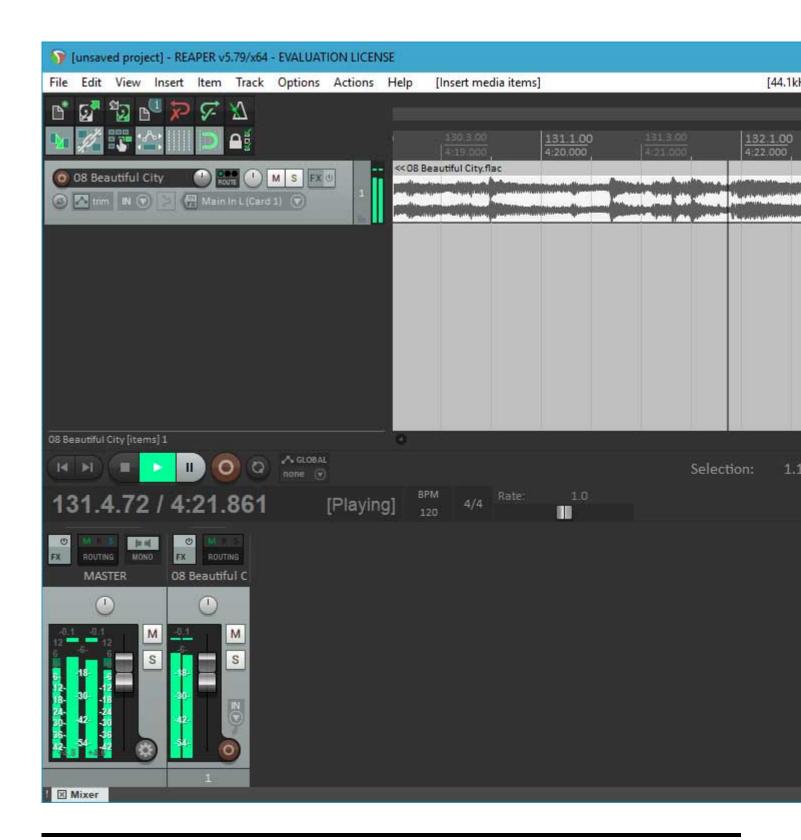

Lately, I've been working hard on getting a 64 bit version running. I have a lot of testing to do, and there is an issue I want to fix in the scherzo design that works but should be better, but....

I got Reaper x64 to play back audio from the PARIS ASIO today.

Too cool!

## File Attachments

1) first-64-bit-run.jpg, downloaded 7864 times

2) first-playback.jpg, downloaded 8237 times