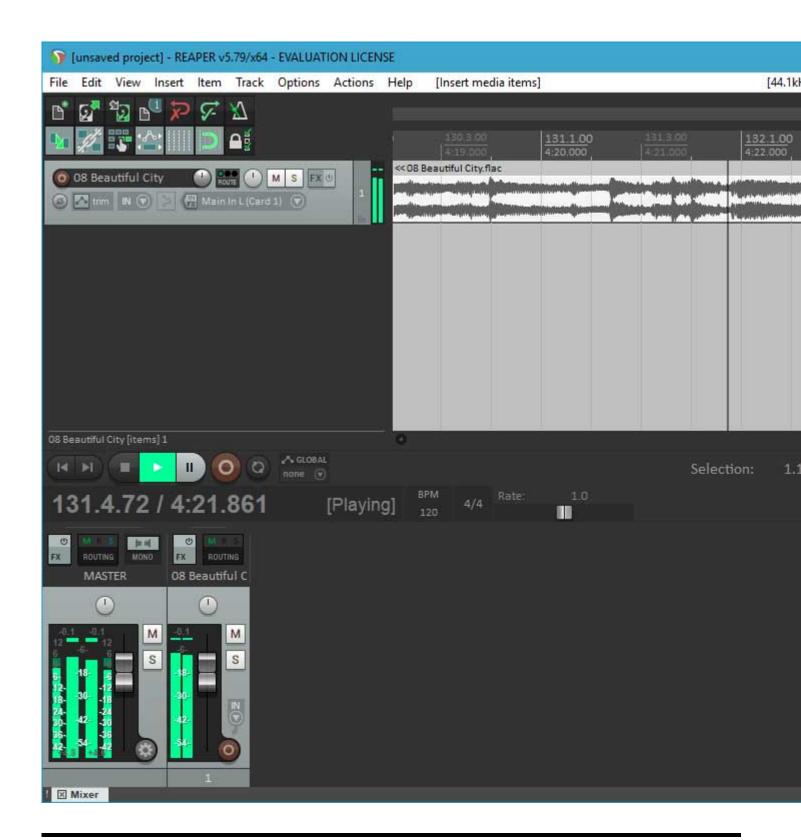

Lately, I've been working hard on getting a 64 bit version running. I have a lot of testing to do, and there is an issue I want to fix in the scherzo design that works but should be better, but....

I got Reaper x64 to play back audio from the PARIS ASIO today.

## File Attachments

1) first-64-bit-run.jpg, downloaded 2851 times

2) first-playback.jpg, downloaded 3140 times