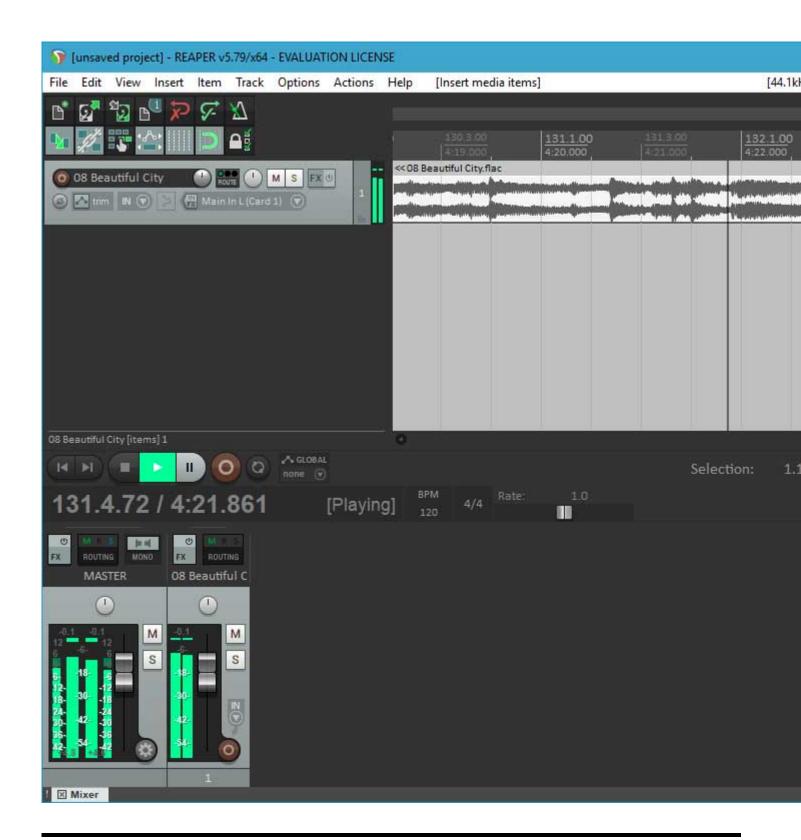

Lately, I've been working hard on getting a 64 bit version running. I have a lot of testing to do, and there is an issue I want to fix in the scherzo design that works but should be better, but....

I got Reaper x64 to play back audio from the PARIS ASIO today.

## File Attachments

1) first-64-bit-run.jpg, downloaded 3706 times

2) first-playback.jpg, downloaded 4000 times