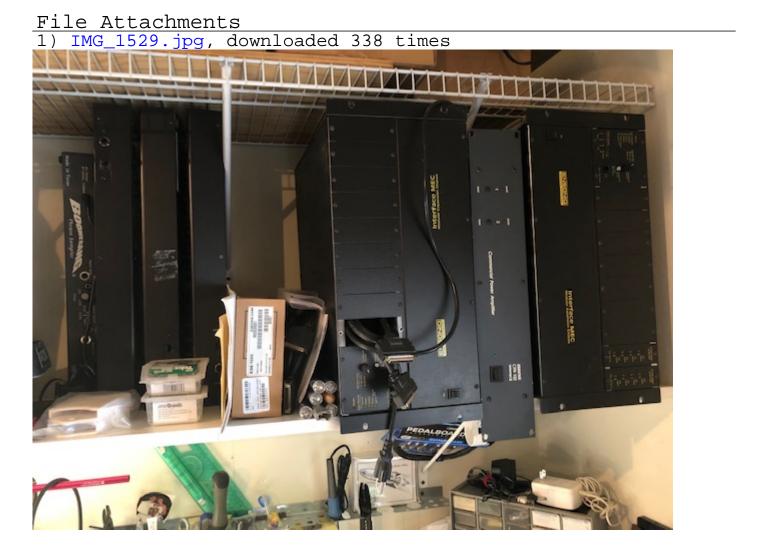

## Subject: 2 MECs, 2-8 ins, one extra EDS-Card, 3 control surfaces.. Posted by gyefinger on Tue, 02 Jul 2019 16:46:10 GMT View Forum Message <> Reply to Message

Hi all,

This has lived in one studio it's whole life. I have kept this going for a long time but it is time to let it go. I have moved to a new console and all this is up for grabs.

These are black MECS and controllers.

Guy Eckelberger Shutup & Play Studios https://shutupandplay.com/