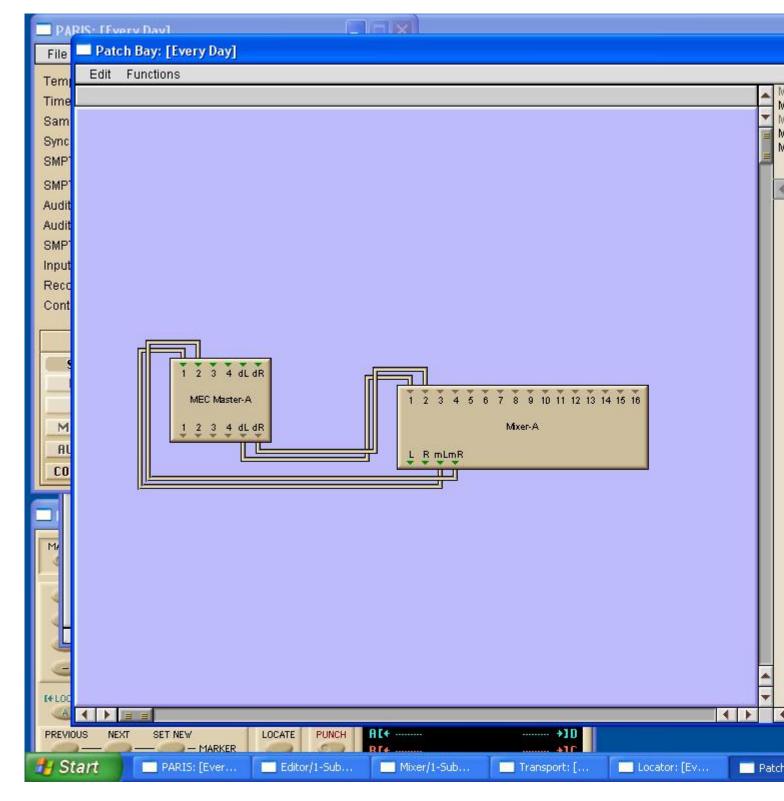

Subject: 8 Output Card do not appears.
Posted by danielcornelius on Tue, 26 Jun 2012 15:28:56 GMT
View Forum Message <> Reply to Message

Il connect one 8 Channel Outputcard to second slot of Paris MEC. In which way should it appears in patchbay window ?
I can't find it there !?

I have an 8 channel Inputcard too. Maybe is it automatically in this Input Interface MEC Modules A connected? Or Maybe if second slot(B) trouves a card it appears at patchbay window as MEC Modules-B?

Actually Screenshot of my patch where at first Slot installed 8 Channel Input Card and second slot installed 8 Channel Output card:

## File Attachments

1) patcgbay\_window.JPG, downloaded 379 times

2) MEC\_Backside.gif, downloaded 328 times

Subject: Re: 8 Output Card do not appears. Posted by Wayne on Tue, 26 Jun 2012 20:31:38 GMT

View Forum Message <> Reply to Message

Hi Dan,

See the MEC-Modules A 16/16. 8 of those are you input and 8 are your outputs.

Drag that module into the patch bay. Double click it. It will open up the module and you'll see both.

Wayne

Subject: Re: 8 Output Card do not appears.