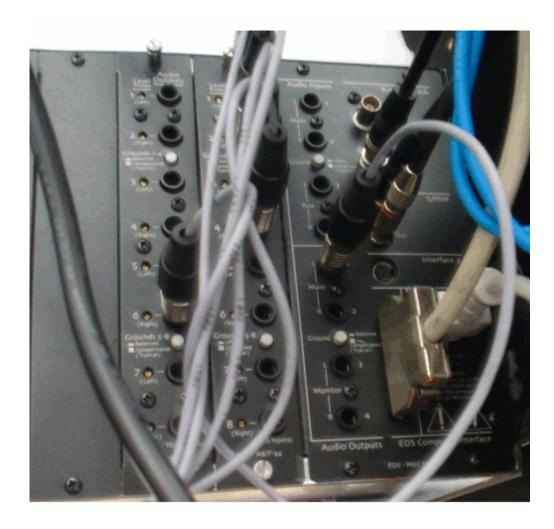

The Backside of my MEC Module:

Sorry for bad English hope you can understand and help me. THX!

## File Attachments

1) patcgbay\_window.JPG, downloaded 379 times

2) MEC\_Backside.gif, downloaded 328 times

Subject: Re: 8 Output Card do not appears. Posted by Wayne on Tue, 26 Jun 2012 20:31:38 GMT

View Forum Message <> Reply to Message